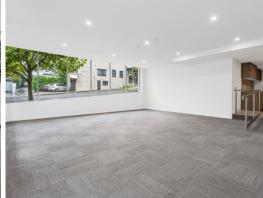

## **Brand New Office in Willoughby**

Situated in The Mint development delivered by Ceerose, Lot 3 - 150 Mowbray Rd provides exposure to vehicular traffic on Mowbray Rd as well as Penshurst St. Natural light floods the entirety of the space from the large windows running the full length of 2 walls.

Property features include:

Brand new fit-out Internal kitchenette External toilet - private use DDA compliant throughout Versatile storage area Split-system a/c Easy parking for staff Offices FOR LEASE Negotiable 82sqm