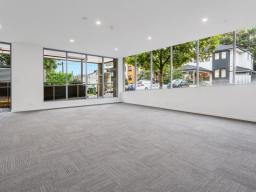

## **Brand New Office in Willoughby**

Situated in The Mint development delivered by Ceerose, Lot 3 - 150 Mowbray Rd provides exposure to vehicular traffic on Mowbray Rd as well as Penshurst St. Natural light floods the entirety of the space from the large windows running the full length of 2 walls.

Property features include:

Brand new fit-out Internal kitchenette External toilet - private use DDA compliant throughout Versatile storage area Split-system a/c Easy parking for staff Offices FOR LEASE Negotiable 82sqm