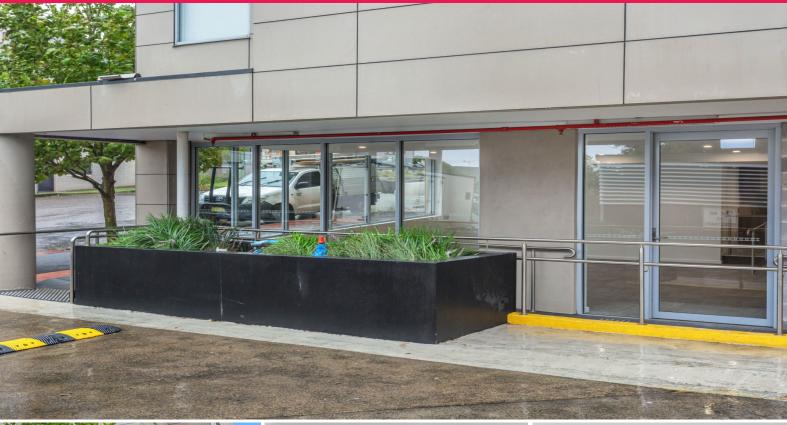

## **Brand New Office in Willoughby**

Situated in The Mint development delivered by Ceerose, Lot 3 - 150 Mowbray Rd provides exposure to vehicular traffic on Mowbray Rd as well as Penshurst St. Natural light floods the entirety of the space from the large windows running the full length of 2 walls.

Property features include:

Brand new fit-out Internal kitchenette External toilet - private use DDA compliant throughout Versatile storage area Split-system a/c Easy parking for staff Offices FOR LEASE Negotiable 82sqm