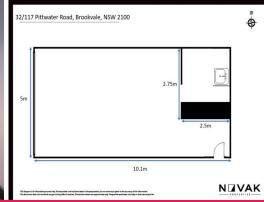

32/117 Old Pittwater Road, Brookvale NSW 2100

## MODERN LUXE OFFICE SUITE WITHIN THE HIGHLY SOUGHT **AFTER LIFESTYLE COMPLEX**

| Floor Area 54m2 (approx.)

| Perfect for a corporate office

| 3m Grand high ceiling

| Great atmosphere and lighting

| Access to common meeting areas