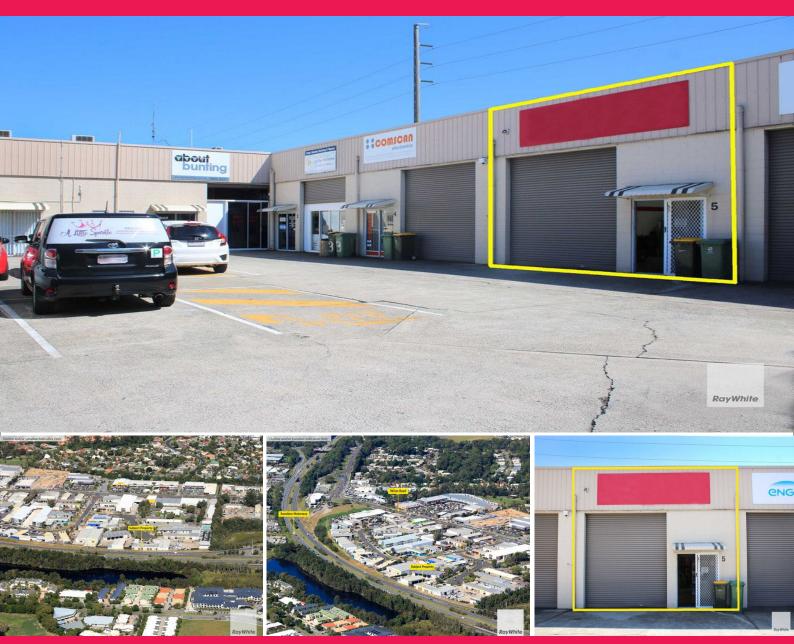

# High Profile, Compact, Clean & Tidy Industrial Warehouse For Lease | Maroochydor

\*\*\*INCENTIVES AVAILABLE FOR LONG TERM LEASE\*\*\*

- -Owner motivated and offering 2 weeks rent free in the first months rent
- -96m2 ground floor warehouse
- Approx. 45m2 of mezzanine
- -Huge signage opportunity fronting the Sunshine Motorway
- -Low impact industry zone
- -Ample onsite car parking
- -High clearance roller

Industrial FOR LEASE

141sqm