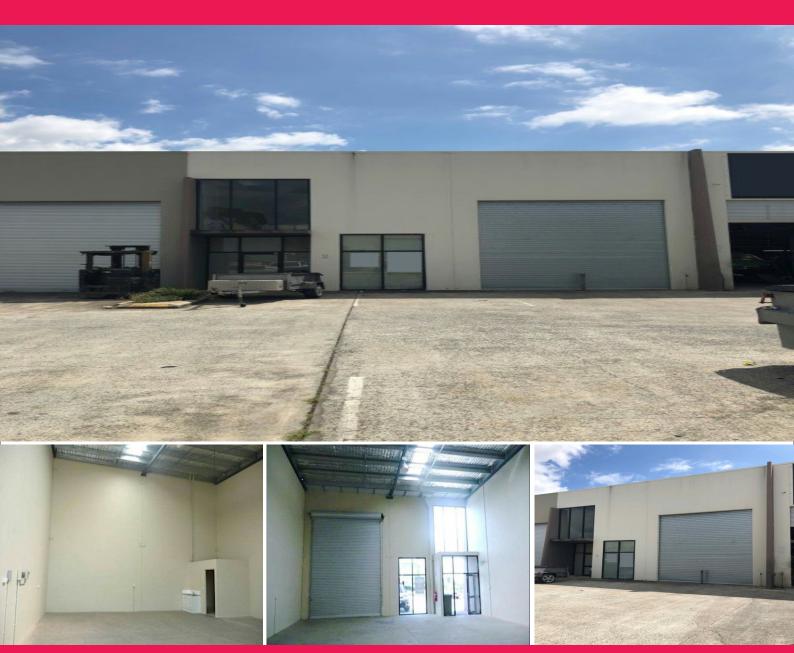

## 151sqm Clear Span Warehouse

\* Available - 12-05-2019

\* Zoned Low impact industry

\* 151sqm of clear span warehouse

\* Neat on site amenities and kitchenette

\* High clearance roller door access

LEASE RATE: \$18,480 + GST + OUTS AVAILABLE SPACE: 151 sgm