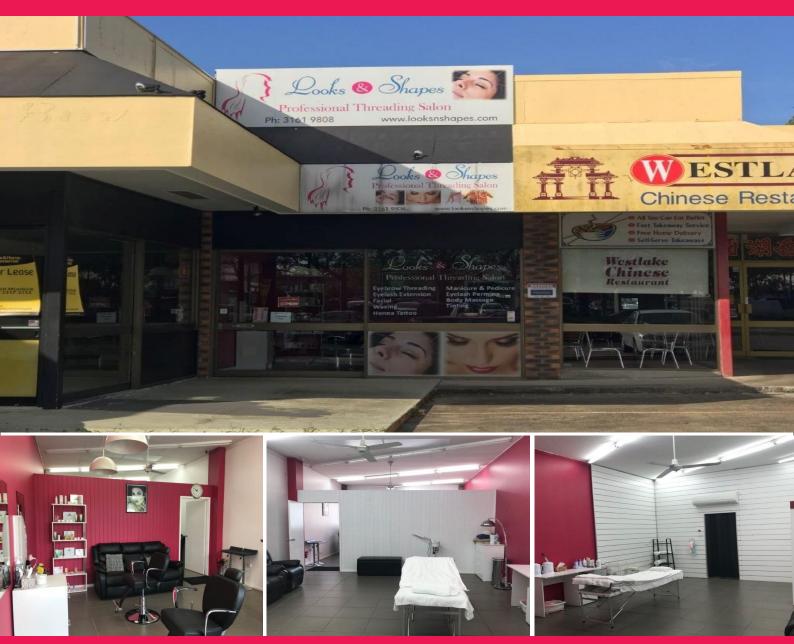

## Raine&Horne. Commercial

Shop 2/22 Redland Bay Road, Capalaba QLD 4157

## 72sqm Retail Space in Prime Location

- \* Internal dimensions 14.5m x 4.8m
- \* Fully air conditioned with partitioned rooms
- \* Directly opposite Capalaba Park Shopping Centre
- \* Suit multitude of retail businesses
- \* Surrounded by long established tenants
- \* Close to Bank of Queensland, retail businesses, employment agencies and professional offices
- \* Outgoings included in rent
- \* Pricing exclusive of GST

For further information or to arrange an inspection please contact Exclusive Agent, Kevin Murdock. Please quote Property Id: 20554296

Retail

FOR LEASE

72sqm