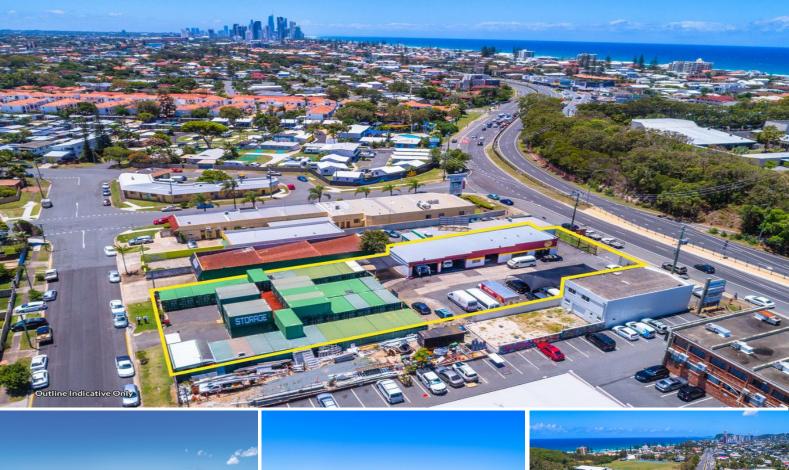

## 2182 Gold Coast Highway, Miami QLD 4220

## **Mixed Use Development Opportunity**

- \* Land area 2,429m2\*
- \* Current holding income \$93,745.92\* Net
- \* Two street frontages
- \* Ideal for end user or investor
- \* Huge exposure on major arterial road.

\*Approximately