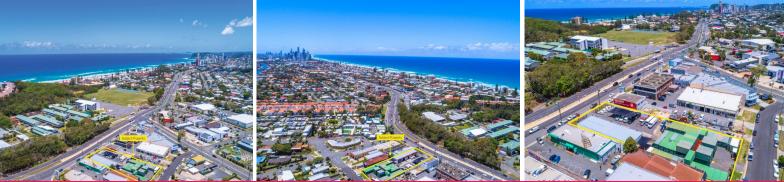

## 2182 Gold Coast Highway, Miami QLD 4220

## **Mixed Use Development Opportunity**

- \* Land area 2,429m2\*
- \* Current holding income \$93,745.92\* Net
- \* Two street frontages
- \* Ideal for end user or investor
- \* Huge exposure on major arterial road.

\*Approximately