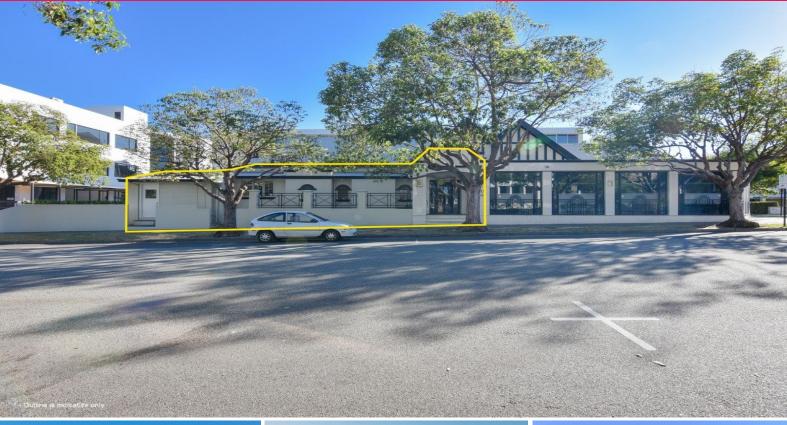

## **Brand New Fitout - Available Immediately**

Located on the corner of Colin Street and Richardson Street, this property is in the heart of West Perth, only metres away from the Red and Green Cat bus services and less than 2km from Perth CBD.

Offices FOR LEASE

182sqm