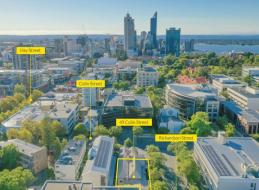

## **Brand New Fitout - Available Immediately**

Located on the corner of Colin Street and Richardson Street, this property is in the heart of West Perth, only metres away from the Red and Green Cat bus services and less than 2km from Perth CBD.