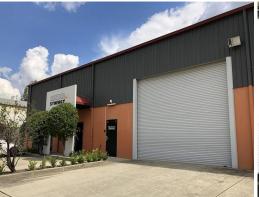

### **Well Located Investment**

Building Area: 346m2 Net Rent: \$54,116pa + OGs + GST

Situated in the Freeway Business Park in Beresfield at the northern end of the M1 Motorway this modern concrete strata unit has been the home of Control Synergy since it was built in approximately (2006). Packed full of features it features:

This strata unit is part of a (3) unit complex located on the corner of Pippita Close and Birraba Avenue which creates dual access for easy truck movement. The other occupants on-site are guiet us

Industrial