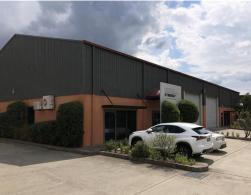

### **Well Located Investment**

Building Area: 346m2 Net Rent: \$54,116pa + OGs + GST

Situated in the Freeway Business Park in Beresfield at the northern end of the M1 Motorway this modern concrete strata unit has been the home of Control Synergy since it was built in approximately (2006). Packed full of features it features:

This strata unit is part of a (3) unit complex located on the corner of Pippita Close and Birraba Avenue which creates dual access for easy truck movement. The other occupants on-site are guiet us

Industrial