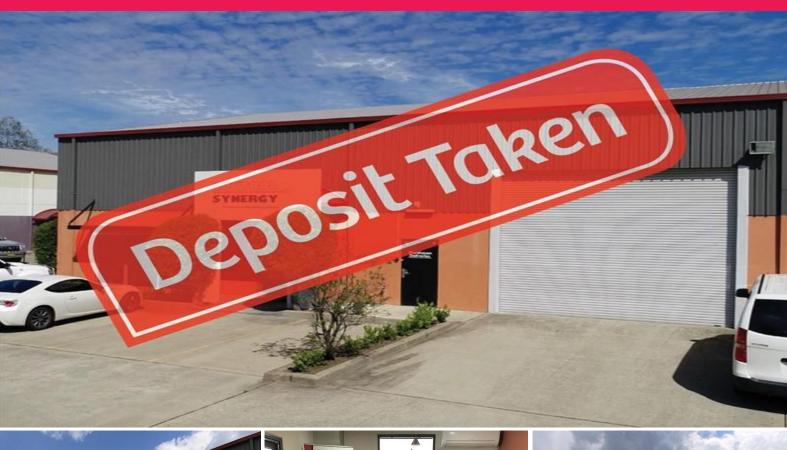

### **Well Located Investment**

Building Area: 346m2 Net Rent: \$54,116pa + OGs + GST

Situated in the Freeway Business Park in Beresfield at the northern end of the M1 Motorway this modern concrete strata unit has been the home of Control Synergy since it was built in approximately (2006). Packed full of features it features:

This strata unit is part of a (3) unit complex located on the corner of Pippita Close and Birraba Avenue which creates dual access for easy truck movement. The other occupants on-site are guiet us

Industrial