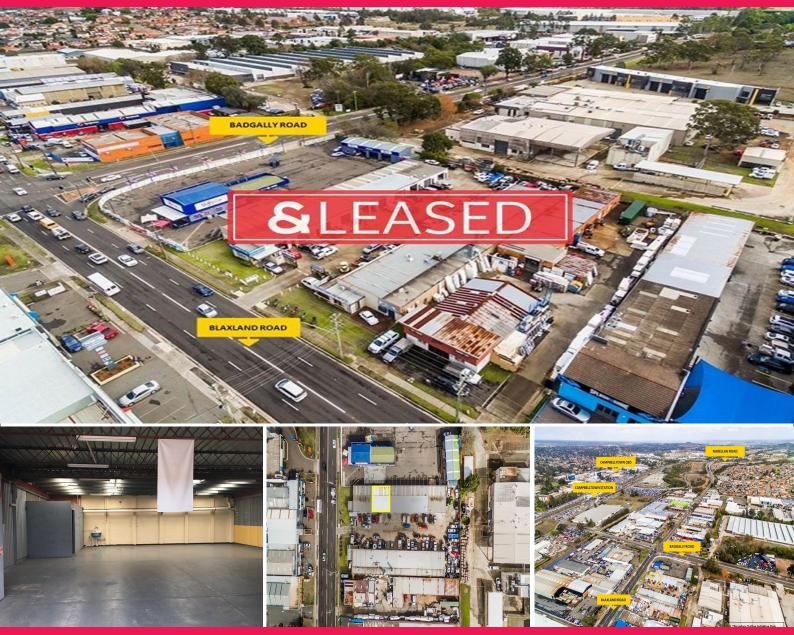

## Unit 2/41-43 Blaxland Road, Campbelltown NSW 2560

## **Functional Industrial Unit in Prime Blaxland Road Precinct**

The subject property is located on Blaxland Road, near the intersection of Badgally Road, situated in the heart of the Bulky Goods corridor. Excellent access to the M5 & M7 Motorways provided via Campbelltown Road and is within close proximity to all essential services of the Campbelltown CBD including bus & rail services.

- ? Total area 181m?
- ? Brick & metal clad construction
- ? Dual roller shutter door access
- ? Three (3) allocated car spaces on title
- ? Flexible B5 Business Development Zoning
- ? Available to occupy Mid-April