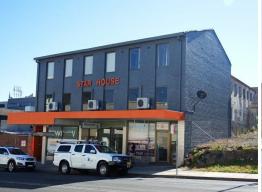

## LJ Hooker Commercial

Shop C/120 Erina Street, Gosford NSW 2250

## PREMIUM GROUND FLOOR RETAIL SPACE WITH DISABLE ACCESS!

- Prominent ground floor location on Erina Street
- Disables access
- Internal retail area of 96m2

The building is located in the heart of Gosford CBD next door to Australia post and opposite the Imperial Shopping Centre. The retail office space is located on the ground floor with disabled access, internal amenities and only minutes' walk to Gosford Train Station.