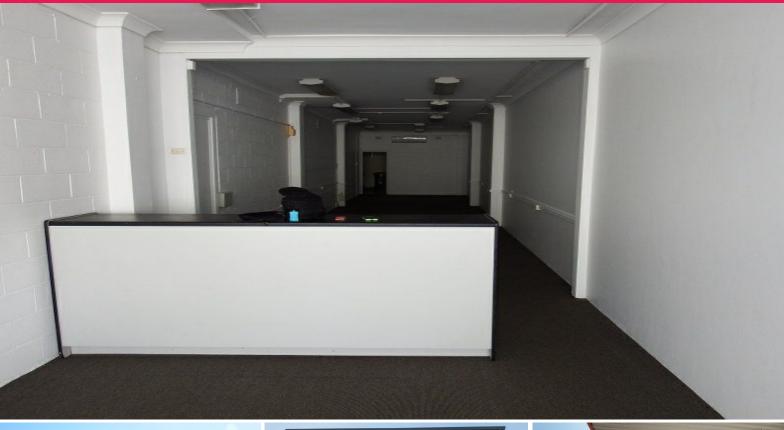

## PREMIUM GROUND FLOOR RETAIL SPACE WITH DISABLE ACCESS!

- Prominent ground floor location on Erina Street
- Disables access
- Internal retail area of 96m2

The building is located in the heart of Gosford CBD next door to Australia post and opposite the Imperial Shopping Centre. The retail office space is located on the ground floor with disabled access, internal amenities and only minutes' walk to Gosford Train Station.