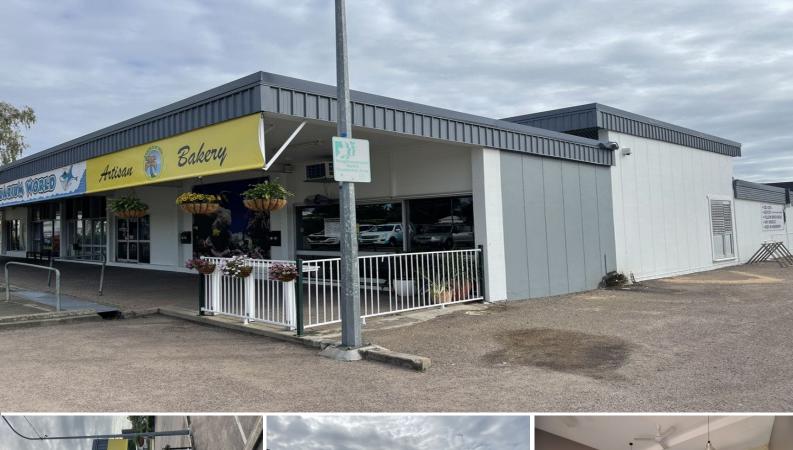

## Retail tenancy with secure lease in place to a bakery

This strata titled unit within the Rossvale Centre is located just off Nathan and Charles Streets near Stockland K-Mart is offered for sale at \$149,000.

The property is subject to a 1 + 2 year lease with a wholesale bakery as of 01/07/2020. The tenancy has been previously tenanted by Millie J & Co caf? & catering and the Rossvale Bakery prior to that.

The centre benefits from high levels of accessibility via three suburban local street frontages. The tenancy includes a grease trap, extraction canopy and cold room.

Tenancy area: 100 sqm Site area: 3,776 sqm