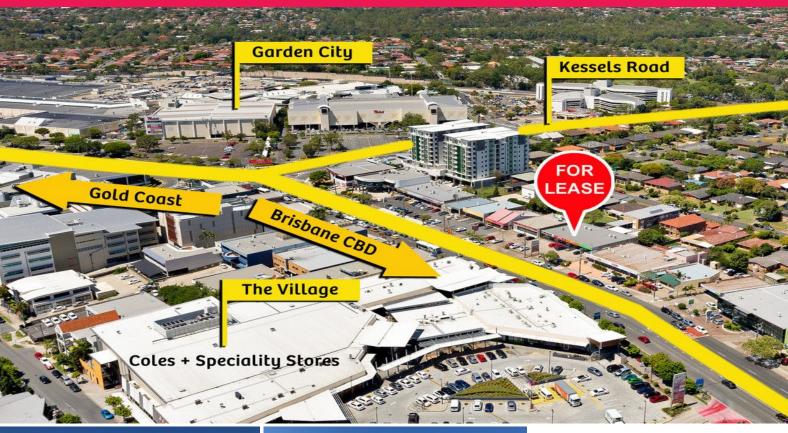

## **Huge Exposure - Metres to Westfield Garden City**

- \* 129sqm of office / retail space with high exposure to Logan Road
- \* Prominent signage on Pylon Sign visible to Logan Road traffic in both directions
- \* 5 allocated car spaces
- \* Attractive glass frontage with automatic sliding door
- \* Directly opposite The Village Shopping Centre (Coles is the anchor tenant)
- \* Short walk to Westfield Garden City and Bus Interchange
- \* Available May 2019 secure your next move!

Outgoings: Included in Rent

Retail

FOR LEASE

129sqm

Raine&Horne. Commercial

**Greg Tate** 

0407 037 889 greg@rnhcommercial.com.au **Nick Comino** 

0412 151 492