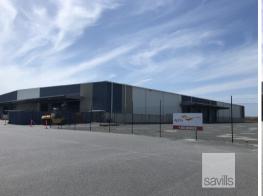

## **LEASED BY SAVILLS - First class Port Logistics Warehouse**

This first class Port Logistics warehouse offers flexible areas available for Lease and immediate occupation. The building lies on a large 9ha super lot which is scheduled to be developed into a heavy rated container park. Warehouse 5A is currently offering 7,712sqm NLA with up to 12.6m internal clearance. Simply the best on the Port with ability to combine additional 10,000sqm heavy duty container rated pavement. contact Savills to arrange your inspection today.

Located on the Port of Brisbane 650m from the Patricks Terminal. The closest Port to Asia and 10m drive from the Port to the Gateway Motorway / M1. Industrial FOR LEASE

7712sqm