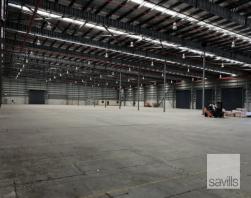

## **LEASED BY SAVILLS - First class Port Logistics Warehouse**

This first class Port Logistics warehouse offers flexible areas available for Lease and immediate occupation. The building lies on a large 9ha super lot which is scheduled to be developed into a heavy rated container park. Warehouse 5A is currently offering 7,712sqm NLA with up to 12.6m internal clearance. Simply the best on the Port with ability to combine additional 10,000sqm heavy duty container rated pavement. contact Savills to arrange your inspection today.

Located on the Port of Brisbane 650m from the Patricks Terminal. The closest Port to Asia and 10m drive from the Port to the Gateway Motorway / M1. Industrial FOR LEASE

7712sqm