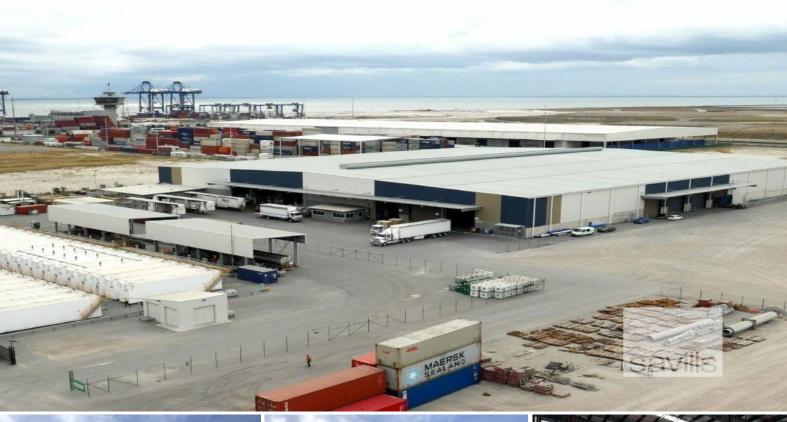

5a/2-6 Bishop Drive, Port Of Brisbane QLD 4178

## **LEASED BY SAVILLS - First class Port Logistics Warehouse**

This first class Port Logistics warehouse offers flexible areas available for Lease and immediate occupation. The building lies on a large 9ha super lot which is scheduled to be developed into a heavy rated container park. Warehouse 5A is currently offering 7,712sqm NLA with up to 12.6m internal clearance. Simply the best on the Port with ability to combine additional 10,000sqm heavy duty container rated pavement. contact Savills to arrange your inspection today.

Located on the Port of Brisbane 650m from the Patricks Terminal. The closest Port to Asia and 10m drive from the Port to the Gateway Motorway / M1. Industrial FOR LEASE

7712sqm