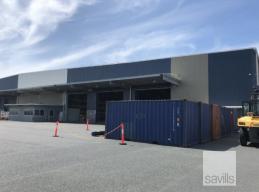

## **LEASED BY SAVILLS - First class Port Logistics Warehouse**

This first class Port Logistics warehouse offers flexible areas available for Lease and immediate occupation. The building lies on a large 9ha super lot which is scheduled to be developed into a heavy rated container park. Warehouse 5A is currently offering 7,712sqm NLA with up to 12.6m internal clearance. Simply the best on the Port with ability to combine additional 10,000sqm heavy duty container rated pavement. contact Savills to arrange your inspection today.

Located on the Port of Brisbane 650m from the Patricks Terminal. The closest Port to Asia and 10m drive from the Port to the Gateway Motorway / M1. Industrial FOR LEASE

7712sqm