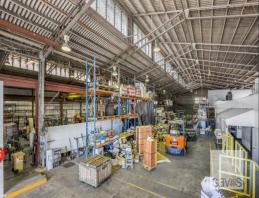

## **LEASED BY SAVILLS - Heavy Lifting in the Trade Coast**

Heavy rated engineering facility with 5 tonne overhead crane plus a fully fenced and secure yard on an exposed main road. The additional 2,000sqm of dedicated heavy duty pavement is ideal for storage or hire and display purposes. The workshop is set for work with ample 3 phase power supply with cabling and outlets in place. The new owners are set to embark on a renovation of the building which also includes the opportunity to expand the office space if required. Contact Savills to arrange an inspection.