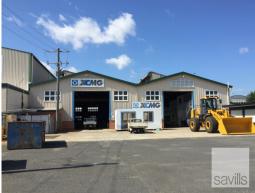

Building B & C/110 Links Avenue, Eagle Farm QLD 4009

## **LEASED BY SAVILLS - Heavy Lifting in the Trade Coast**

Heavy rated engineering facility with 5 tonne overhead crane plus a fully fenced and secure yard on an exposed main road. The additional 2,000sqm of dedicated heavy duty pavement is ideal for storage or hire and display purposes. The workshop is set for work with ample 3 phase power supply with cabling and outlets in place. The new owners are set to embark on a renovation of the building which also includes the opportunity to expand the office space if required. Contact Savills to arrange an inspection.