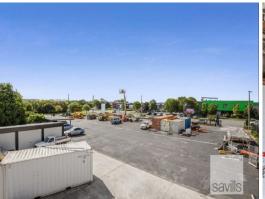

## **LEASED BY SAVILLS - Heavy Lifting in the Trade Coast**

Heavy rated engineering facility with 5 tonne overhead crane plus a fully fenced and secure yard on an exposed main road. The additional 2,000sqm of dedicated heavy duty pavement is ideal for storage or hire and display purposes. The workshop is set for work with ample 3 phase power supply with cabling and outlets in place. The new owners are set to embark on a renovation of the building which also includes the opportunity to expand the office space if required. Contact Savills to arrange an inspection.