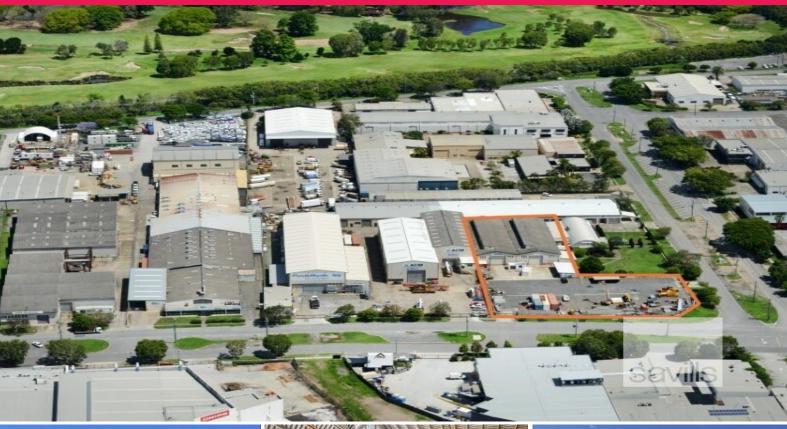

Building B & C/110 Links Avenue, Eagle Farm QLD 4009

## **LEASED BY SAVILLS - Heavy Lifting in the Trade Coast**

Heavy rated engineering facility with 5 tonne overhead crane plus a fully fenced and secure yard on an exposed main road. The additional 2,000sqm of dedicated heavy duty pavement is ideal for storage or hire and display purposes. The workshop is set for work with ample 3 phase power supply with cabling and outlets in place. The new owners are set to embark on a renovation of the building which also includes the opportunity to expand the office space if required. Contact Savills to arrange an inspection.