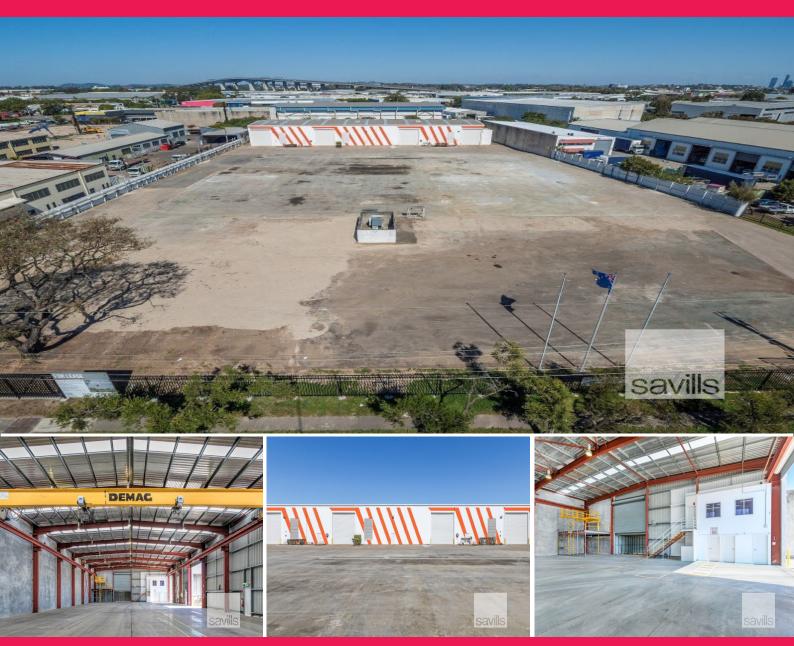

## **LEASED BY SAVILLS - Large Concreted Yard with Workshop**

Large 10,480sqm zoned General Industry B site approved for warehouse, workshop and truck storage. The property has just undergone a full refurbishment of the 1,588sqm workshop with 100sqm office (can be extended) and includes a massive 8,100sqm concreted yard for heavy rated hardstand. The building is fitted with overhead cranes and includes 3 phase power supply. Approved access for B Doubles including dual wide 9m crossovers allowing drive through.

Contact Savills to inspect.

Located along the premier Kingsford Smith Drive with prominent exposure. Only 2 mins to the Gateway

Industrial FOR LEASE

1588sqm