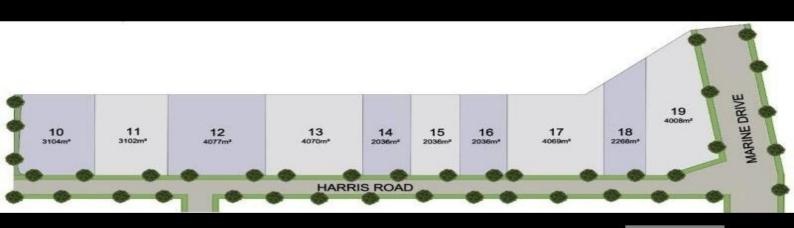

Land FOR SALE

- ? 10 small lot subdivision estate
- ? Secure sites fenced & gated
- ? All services provided
- ? New sealed estate road
- ? NBN ready
- ? 3,102sqm to 12,231sqm adjoining land
- ? Last remaining Lots for SALE and LEASE

The strategic located Airport Link Estate lies on the corner of Main Myrtletown Road and Harris Road Pinkenba. Wi