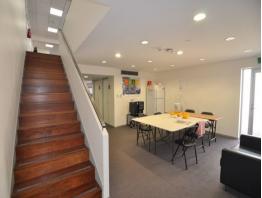

This expansive office has a contemporary interior including 172 sqm of ground floor space and 138 sqm of first floor space.

The layout includes:

- reception and waiting area
- Ground and first floor board rooms
- Ground and first floor open plan work areas
- Dedicated male and female bathrooms
- Kitchen and lunch area