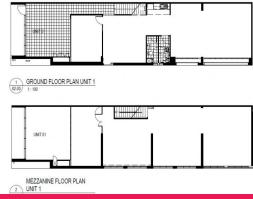

This expansive office has a contemporary interior including 172 sqm of ground floor space and 138 sqm of first floor space.

The layout includes:

- reception and waiting area
- Ground and first floor board rooms
- Ground and first floor open plan work areas
- Dedicated male and female bathrooms
- Kitchen and lunch area

There is also a common area disabled compliant bathroom and shower and 3  $\ensuremath{\mathrm{s}}$ 

Offices

FOR LEASE

310sqm

Ray White, Commercial

Townsville

Troy Townsend

troy.townsend@raywhite.com