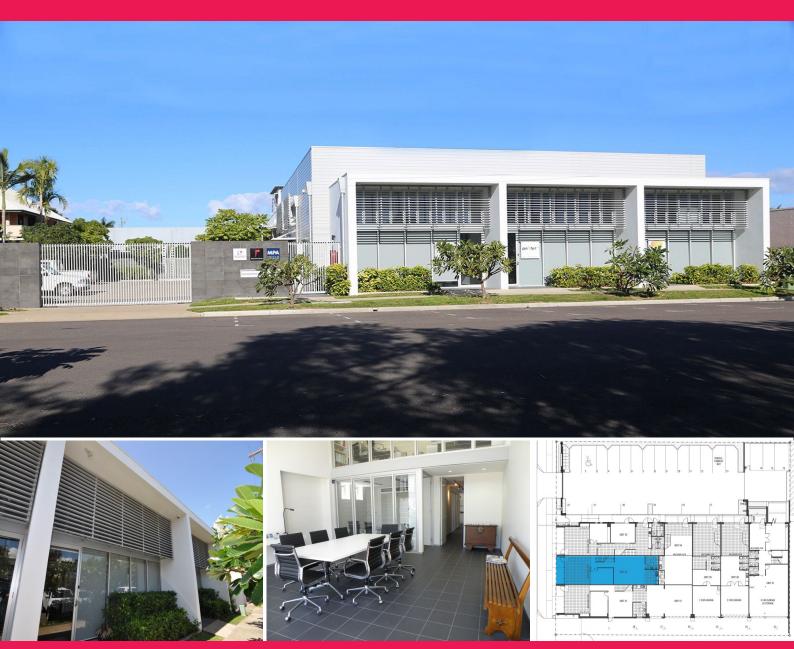

Suite 2, 5-7 Barlow Street, South Townsville QLD 4810

## Architecturally designed professional offices

This beautifully designed professional office suite includes ground floor and mezzanine accommodation with a glass shop front and secure on site parking.

This expansive office has a contemporary interior including 118 sqm of ground floor space and 85 sqm of first floor space.

The layout includes:

- reception and waiting area
- Ground floor board rooms
- Ground and first floor open plan work areas
- Dedicated bathroom
- Kitchen and lunch area

There is also a common area disabled compliant bathroom and shower and 3  $\ensuremath{\mathrm{s}}$ 

Offices

FOR LEASE

203sqm

Ray White, Commercial

Townsville

**Troy Townsend** 

0407213887