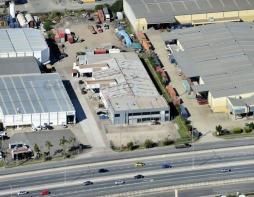

## Level hardstand in a great location

This property offers 230sqm of warehouse accessed via a roller door and 3,360sqm of level gravel hardstand. The site is accessed via a single crossover and offers unbeatable access to Ipswich Road and is in close proximity to major arterials.