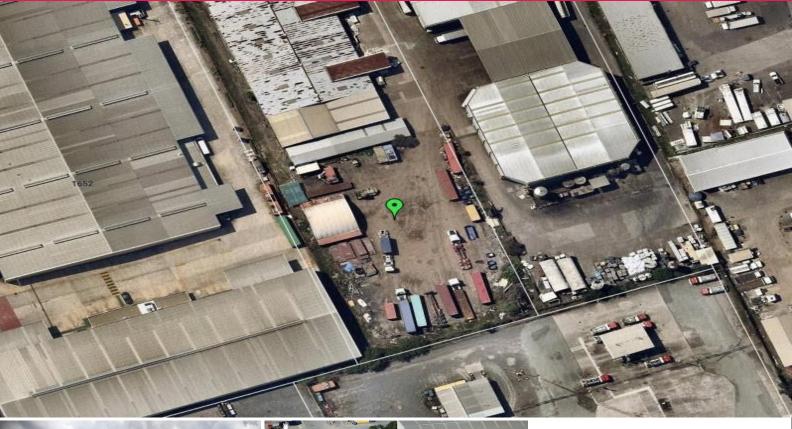

## Level hardstand in a great location

This property offers 230sqm of warehouse accessed via a roller door and 3,360sqm of level gravel hardstand. The site is accessed via a single crossover and offers unbeatable access to Ipswich Road and is in close proximity to major arterials.