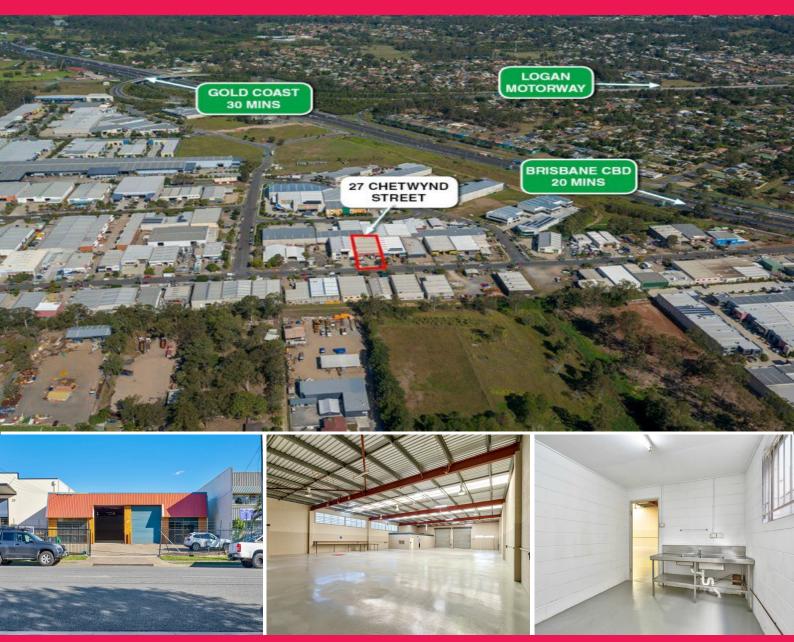

## 27 Chetwynd Street, Loganholme QLD 4129

## Freestanding 680sqm Industrial On 1,024sqm Land

\* Fully fenced with front storage or parking

\* Situated in sought after Chetwynd Street, good access driveway opposite

- \* Large amount of 3 Phase power, core filled besser brick construction
- \* Good ventilation and natural light
- \* Painted walls and floor
- \* Close to M1 & Logan Motorway

LEASE RATE: Contact Exclusive Agent Bruce Webster 0408 551 858

OFFICE: 80 sqm WAREHOUSE: 600 sqm TOTAL: 680 sqm Industrial FOR LEASE

680sqm

Bruce Webster 0408 551 858 bwebster@ljhbrisbane.com.au