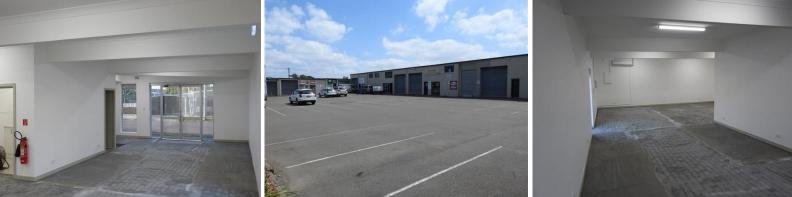

## Office, Retail or Showroom.

Building Area: 96m2 (approx)

Located on the Pacific Highway in Belmont and forming part of a busy business centre complex; this office, retail or showroom has exposure to extensive amounts of daily passing trade. These premises have (2) separate glass and aluminium entrances and the capacity for excellent exterior signage.

Other key features are:

- \* Security alarm
- \* Onsite customer parking
- \* Air-conditioning

Being the first time this space has been available in 30 years, it has been newly renovated and reverted back to basics t