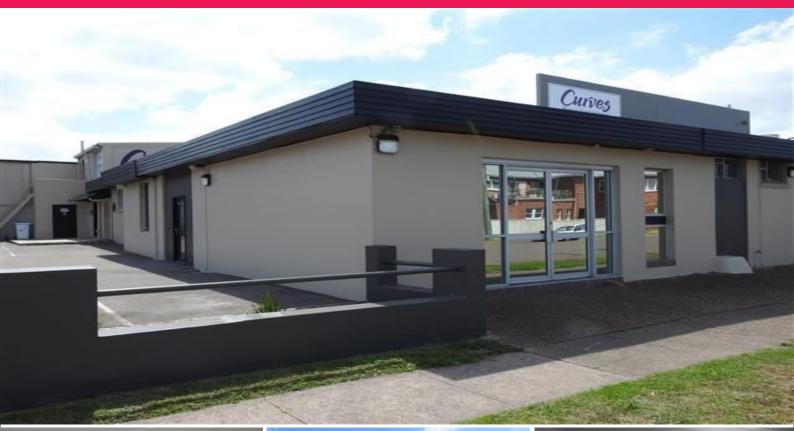

## (shop 4)/468 Pacific Highway, Belmont NSW 2280

## Office, Retail or Showroom.

Building Area: 96m2 (approx)

Located on the Pacific Highway in Belmont and forming part of a busy business centre complex; this office, retail or showroom has exposure to extensive amounts of daily passing trade. These premises have (2) separate glass and aluminium entrances and the capacity for excellent exterior signage.

Other key features are:

- \* Security alarm
- \* Onsite customer parking
- \* Air-conditioning

Being the first time this space has been available in 30 years, it has been newly renovated and reverted back to basics t