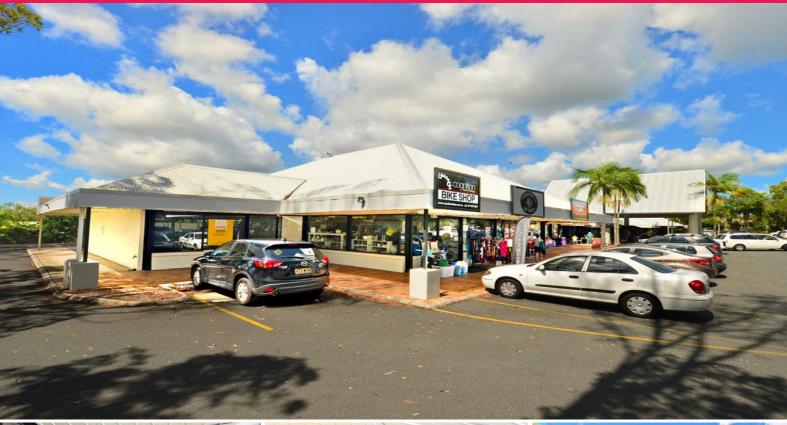

## **Noosa Outlook Retail / Office**

An opportunity exists to be a part of this bustling retail strip in Tewantin.

Surrounded by a strong local population as well as local schools and retirement communities, the centre has a reputation for quality retailers.

- + 67sq m (approx) ground floor tenancy
- + Open plan layout with front and side access
- + Suit retail / medical / professional office use
- + Large customer car park
- + Located at front of

Retail

FOR LEASE