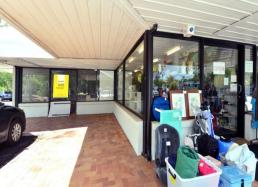

- + 67sq m (approx) ground floor tenancy
- + Open plan layout with front and side access
- + Suit retail / medical / professional office use
- + Large customer car park
- + Located at front of

Retail

FOR LEASE