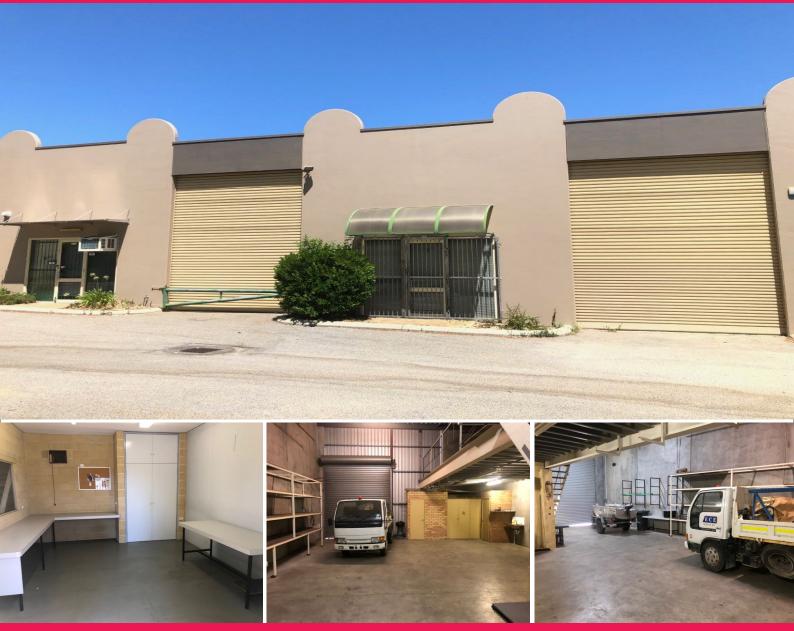

## 15/23 Gibberd Road, Balcatta WA 6021

## 157sqm Warehouse + 50sqm Yard and Park Outlook

Ray White Commercial (WA) is proud to present 15/23 Gibberd Road, Balcatta to market for Sale and/or Lease. The tilt panel 158sqm\* warehouses is located in the Gibberd Business Centre with a calming park outlook. The property includes;

- Front office / reception area 20sqm\*
- Rear 50sqm\* yard with roller door access
- High truss
- Mezzanine storage
- Locked tight with strong physical security
- M + F amenities
- Chain pulley crane
- Ample common parking
- Close proximity to Re