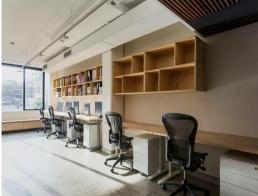

### 9 co shared desks

It's located only a 2 minute walk to Central Station and among some of the best cafes, restaurants and bars Surry Hills has to offer.

This office suite is set in the highly sought after '35 Buckingham St' boutique development by award-winning architects. It's located only a 2 minute walk to Central Station and among some of the best cafes, restaurants and bars Surry Hills has to offer.

- 9 co shared desks for \$45,000 per annum gross
- Features polished concrete floors with large open windows
- Includes boardroom, informal meeting desk area and kitchen
- With large breakout areas in the building
- Available Now, Flexible lease term