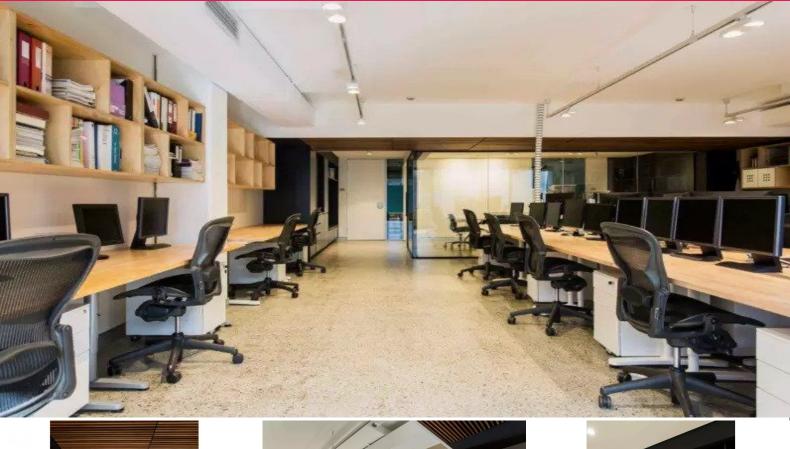

### 9 co shared desks

It's located only a 2 minute walk to Central Station and among some of the best cafes, restaurants and bars Surry Hills has to offer.

This office suite is set in the highly sought after '35 Buckingham St' boutique development by award-winning architects. It's located only a 2 minute walk to Central Station and among some of the best cafes, restaurants and bars Surry Hills has to offer.

- 9 co shared desks for \$45,000 per annum gross
- Features polished concrete floors with large open windows
- Includes boardroom, informal meeting desk area and kitchen
- With large breakout areas in the building
- Available Now, Flexible lease term

Offices FOR LEASE 9 desk for \$45,000 per annum gross 104sqm