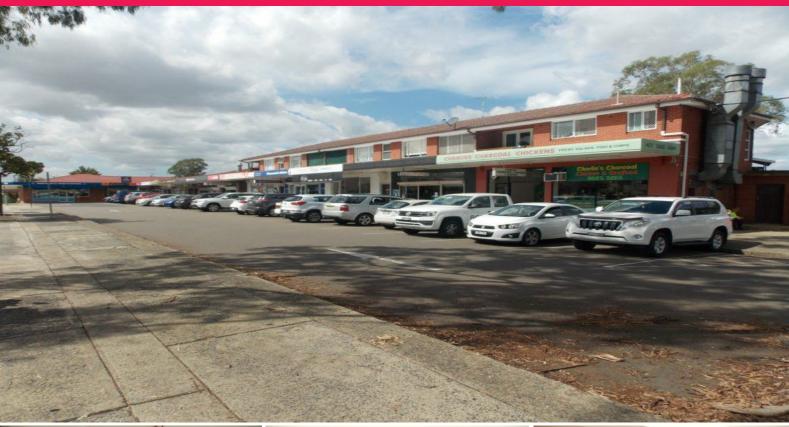

## 69 sqm Ground Floor Shop Front - HAMMONDVILLE

Situated just 500 metres to Heathcote Road, providing easy access to the M5 Motorway. Take advantage of being situated in an already established retail precinct.

Property features include:

- High exposure ground floor shop front
- Ample on site parking
- 2 internal toilets
- Rear lane access
- Would suit a multitude of users (STCA)

Should you require any further information or wish to book an inspection, please do not hesitate to contact the e