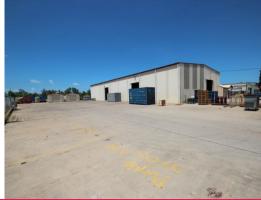

This Property has Bunded Areas throughout the warehouse and a Bunded Yard, drained to an In-ground Tank System with Separator. This section of the property also offers two  $6 \times 6$  sheds with separate bunding for dangerous goods storage.

The Site features Full All Weather Hardstand, suitable for Heavy Vehicles, Forklifts movements and Container Stor

Industrial FOR LEASE

1650sqm

Ray White. Commercial Townsville

**Tony Parker** 

0419677798 tony.parker@raywhite.com **Graeme Russell** 