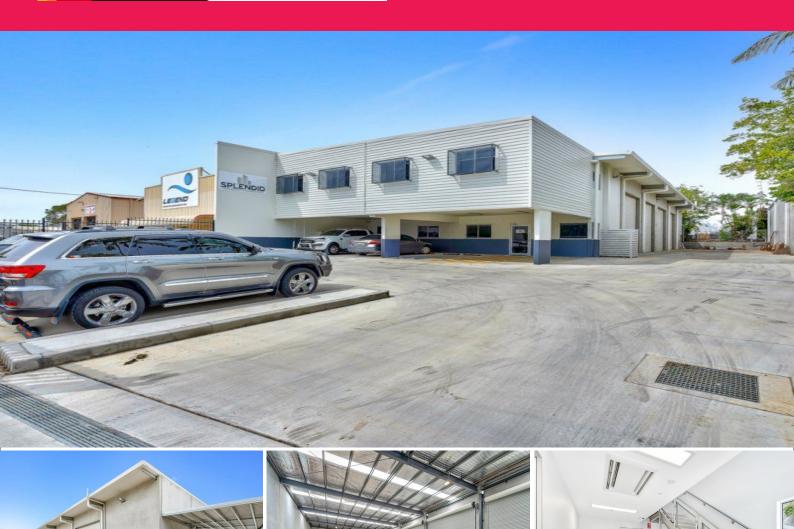

## Stand Alone New Industrial Concrete Tilt Panel On 1,195sqm Land

- \* Electric sliding gates with remotes
- \* 4 high clearance electric roller doors with remotes
- \* Excellent natural light plus LED lights
- \* Fitted out office, air conditioned throughout
- \* Only one year old approx
- \* Close to M1 and Logan Motorway

BUILDING AREA: 608 sqm LAND AREA: 1,195 sqm

Location

Located approximately 29 kilometres south east of the Brisbane CBD in the Brisbane to Gold Coast corridor, this a

Industrial

FOR SALE

608sqm