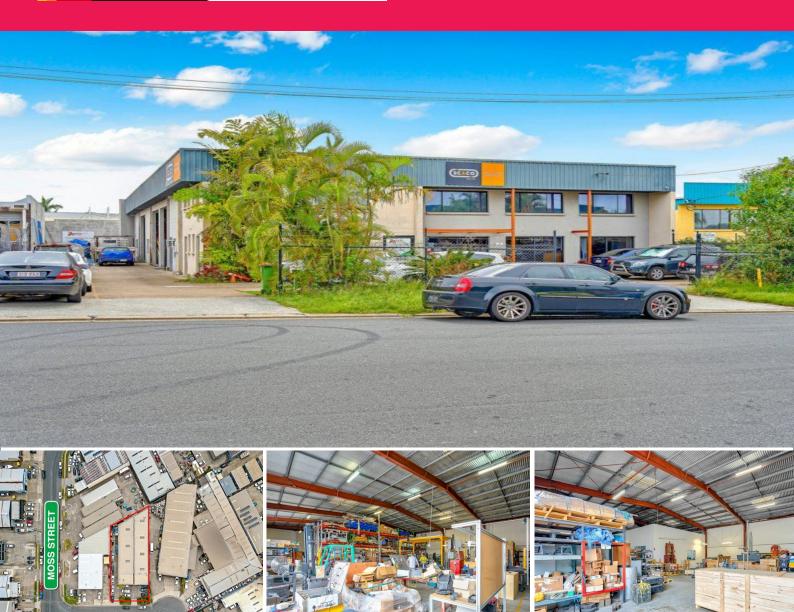

## Rock Solid Free Standing 900sqm Warehouse/Factory on 1,315sqm Land

- \* Excellent access with two wide driveways
- $^{\star}$  3 electric roller doors to clear span, besser brick warehouse/factory with self supporting steel structure
- \* Air-conditioned offices with FIBRE or NBN
- \* In the heart of Slacks Creek Industrial area
- \* Fenced
- \* 15 car parking bays

PRICE: Contact Exclusive Agent Bruce Webster on 0408 551 858

BUILDING AREA: 900 sqm LAND AREA: 1,315 sqm Industrial FOR LEASE

900sqm

**Bruce Webster** 

0408 551 858

bwebster@ljhbrisbane.com.au