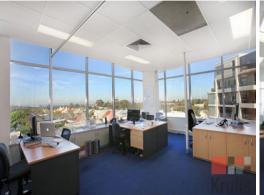

## MODERN OFFICE SPACE WITH QUALITY FIT-OUT AND DISTRICT VIEWS

- + 130 sqm (approx) fully fitted office space, plus generous outdoor balcony
- + Fit-out includes three (3) executive offices/meeting rooms, boardroom, open plan work space, storage & break-out area
- + Fully data-cabled throughout
- + Aspects to the East, South & West, offering abundant natural light
- + Independently controlled 24-hr ducted air-conditioning
- + Suits office HQ or medical use
- + Secure underground mechanical car-stacker space available (parks 2 cars)