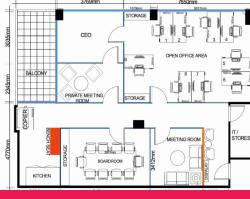

## MODERN OFFICE SPACE WITH QUALITY FIT-OUT AND DISTRICT VIEWS

- + 130 sqm (approx) fully fitted office space, plus generous outdoor balcony
- + Fit-out includes three (3) executive offices/meeting rooms, boardroom, open plan work space, storage & break-out area
- + Fully data-cabled throughout
- + Aspects to the East, South & West, offering abundant natural light
- + Independently controlled 24-hr ducted air-conditioning
- + Suits office HQ or medical use
- + Secure underground mechanical car-stacker space available (parks 2 cars)