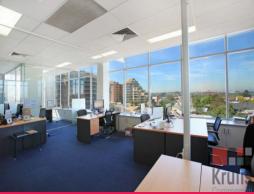

## MODERN OFFICE SPACE WITH QUALITY FIT-OUT AND DISTRICT VIEWS

- + 130 sqm (approx) fully fitted office space, plus generous outdoor balcony
- + Fit-out includes three (3) executive offices/meeting rooms, boardroom, open plan work space, storage & break-out area
- + Fully data-cabled throughout
- + Aspects to the East, South & West, offering abundant natural light
- + Independently controlled 24-hr ducted air-conditioning
- + Suits office HQ or medical use
- + Secure underground mechanical car-stacker space available (parks 2 cars)