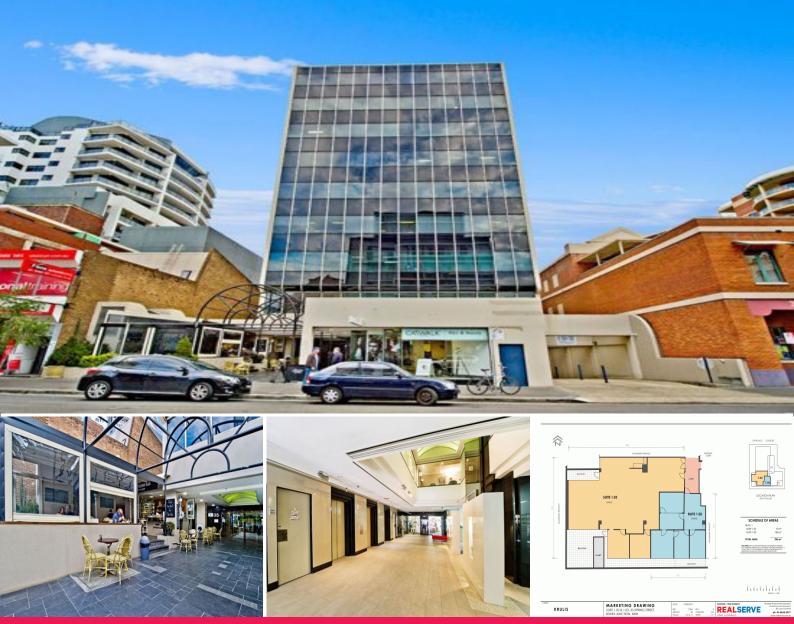

## Suite 102, 35 Spring Street, Bondi Junction NSW 2022

## FITTED OUT OFFICE OR MEDICAL SPACE - FULLY REFURBISHED BUILDING

Rare opportunity to secure a fully fitted out office or medical suite in one of Bondi Junction's most sought after commercial buildings;

- + 73 sqm of fully fitted commercial space
- + Current fit-out includes reception/waiting area with kitchenette, three (3) offices plus meeting room
- + Great natural light into all offices.
- + Fully refurbished building with three (3) brand new lifts and ducted air-con throughout
- + Suits professional services or medical
- + Available July 2019 Inspect Now

35 Spring Street is centrally located in the heard of Bondi Junction and benefits from a mix of medical, professional, and financial services. Fully refu

Offices FOR LEASE Contact Agent 73sqm

**David Canelas** 0405 395 619 david@krulis.com.au,a+2605\_1583\_241