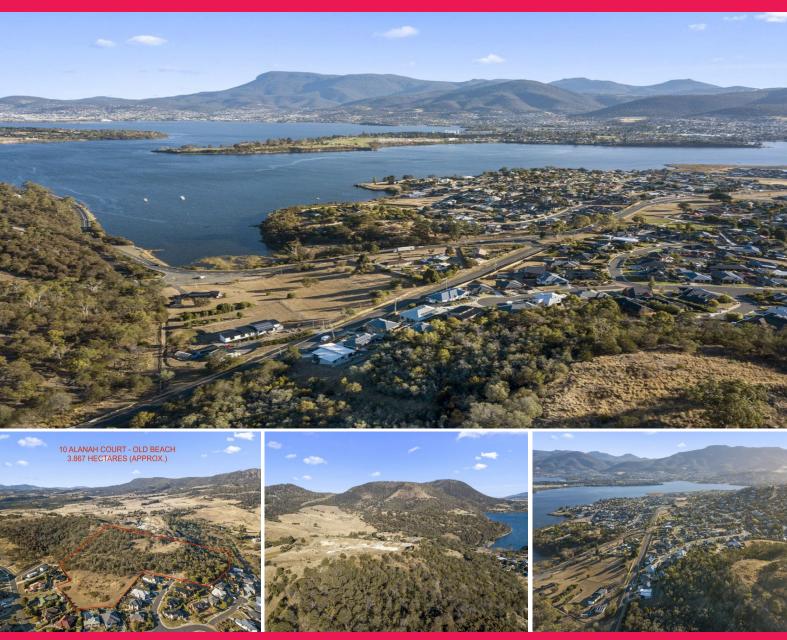

10 Alanah Court, Old Beach TAS 7017

## Prime Real Estate - Attention All Developers - 10 Lots Approved

A rare opportunity is now available to secure this 3.867 (Approx.) hectare property at 10 Alanah Court, Old Beach.

Outstanding uninterrupted views of the Derwent River and Mount Wellington. Development potential for subdivision (STCA) for the willing investor. This tranquil location is in a high growth area surrounded by new homes. Local shopping centers and all amenities are only minutes away and you're only approximately 20 minutes drive to Hobart CBD.