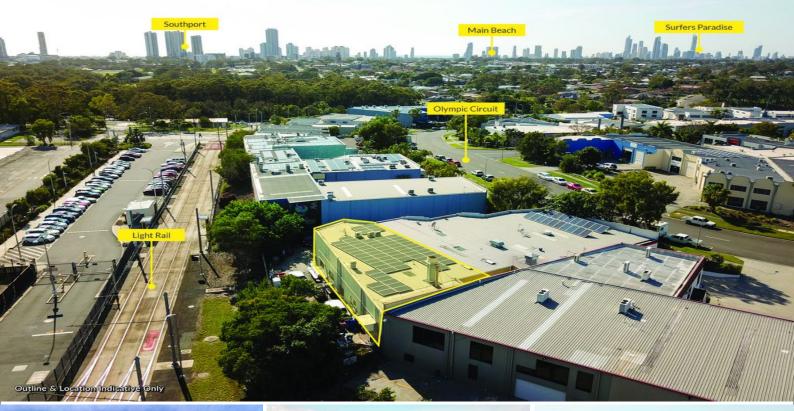

## Same Tenant for 20 Years - CBD Fringe Entry Level Investment

The Jared Johnson & Lachlan Marshall Team as exclusive agents are proud to offer this exceptional opportunity for you to secure a long standing tenanted investment strategically positioned in the Gold Coasts premier Industrial & Commercial business precinct.

Our vendor has committed elsewhere, extremely motivated and has given very clear instructions to sell on or before Auction.

- \* Strong Net Income \$39,392.73 + GST + Outgoings
- \* Long standing tenant (over 20 years)
- \* Tenant favourable to extend current term and options
- \* 216m2\* + Additional mezzanine
- \* Grease trap
- \* 4 exclusive use car p

Industrial FOR SALE

216sqm

Lachlan Marshall 0426 259 799 I.marshall@rwsp.net Jared Johnson 0423 386 939 j.johnson@rwsp.net