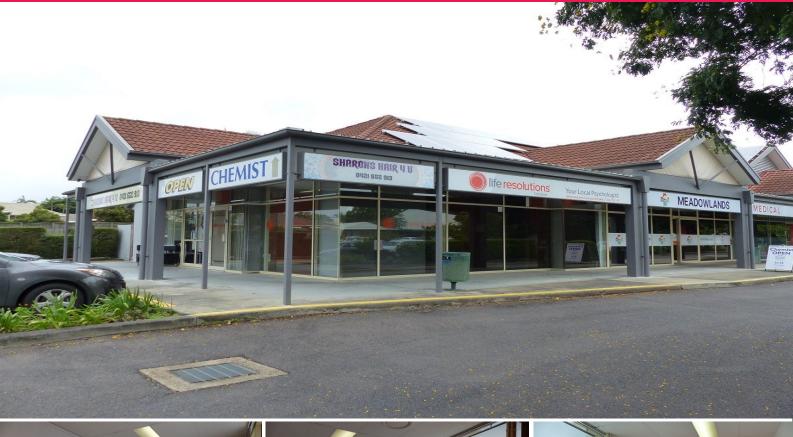

## 6/15 Bethel Street, Carina QLD 4152

## Rarely Available 41sqm\* Strata Office Space in Neighborhood Center

Join existing tenancy mix of Pharmacy, General Practice, Hairdressers, Chiropractors and Asian House Chinese Restaurant.

- Ample on site car parking and street parking

- Excellent signage opportunities including Light Box signs and Pylon sign fronting Meadowlands Road.

- Existing fitout includes 1 reception area, 2 partitioned office spaces and

- a Kitchenette
- Ducted air conditioning throughout
- Shared toilet amenities for the complex