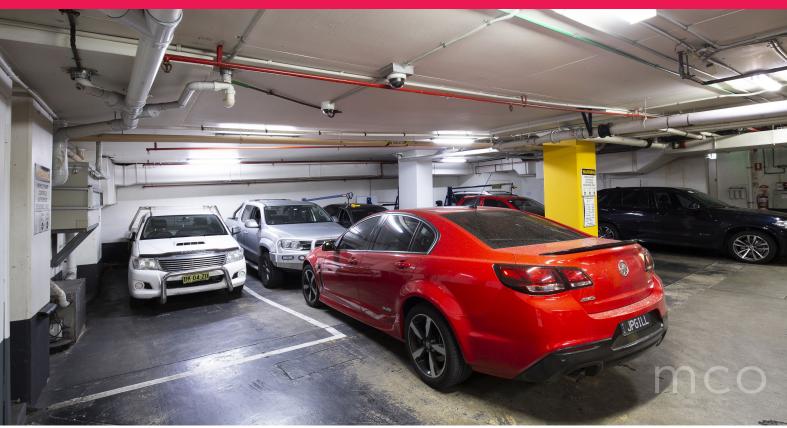

## **CBD Car Parks for Sale with Strong Return**

? 2 x tandem car bays (4 bays total) at Exchange Tower

? Prime CBD location with ease of access and exit

? Returning \$8,000 p.a plus GST for each tandem car bay (\$16,000 p.a in total)  $\,$ 

Exchange Tower is an impressive business complex with 16 levels of offices and ground floor retail. On-site you will find a fully equipped gym with shower facilities, business centre, boardrooms and meeting rooms, and Concierge desk.