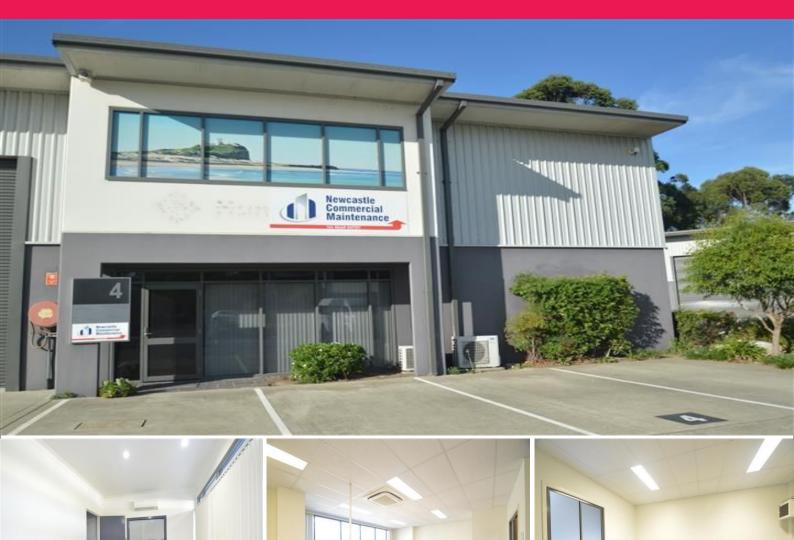

## Raine&Horne. Commercial

(unit 4)/16 Huntingdale Drive, Thornton NSW 2322

## **Neat Offices-Industrial Estate Location**

Building Area: 104m2 (approx)

Well presented offices located in the Thornton Industrial Estate. Great offices for businesses such as surveyors, consulting engineers or drafting.

Key features include:

- \* Downstairs reception area
- \* Open plan offices with three work stations
- \* Air conditioned throughout
- \* Data cabling
- \* Good size meeting room

These offices are a

Industrial

FOR LEASE

104sqm

Raine&Horne. Commercial