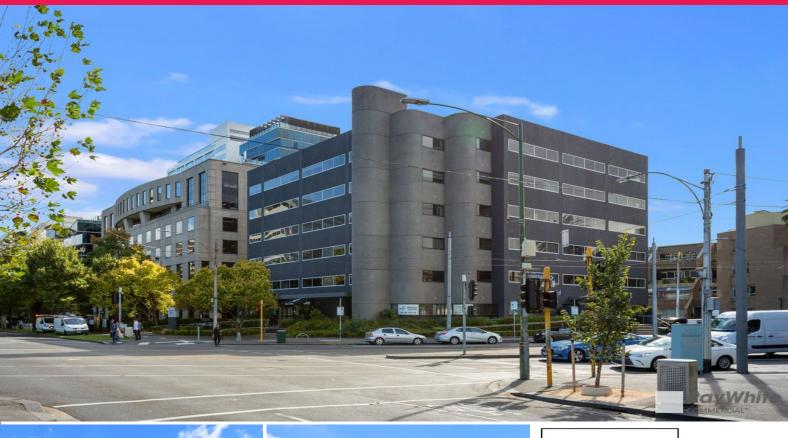

## PRICED REDUCED - Medical / Office Suite Opposite Alfred Hospital!

• Total building area | 70m2 approx

• Carpeted open plan office with natural light

• Self contained kitchenette & toilet • One (1) secure basement car space • Ground floor cafes & pharmacy • Lift access with security swipe • Opposite Alfred Hospital

• Surrounded by Public Transport

• Vacant Possession

For further information please contact one of the exclusive selling agents:

Theo Karkanis - 0431 391 035 Paul Rizzo - 0418 688 8 Offices

FOR SALE

70sqm

Ray White.