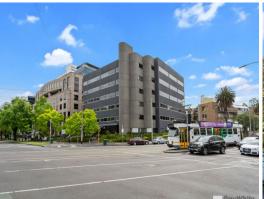

## PRICED REDUCED - Medical / Office Suite Opposite Alfred Hospital!

• Total building area | 70m2 approx

• Carpeted open plan office with natural light

• Self contained kitchenette & toilet • One (1) secure basement car space • Ground floor cafes & pharmacy • Lift access with security swipe • Opposite Alfred Hospital

• Surrounded by Public Transport

• Vacant Possession

For further information please contact one of the exclusive selling agents:

Theo Karkanis - 0431 391 035 Paul Rizzo - 0418 688 8 Offices

FOR SALE

70sqm

Ray White.