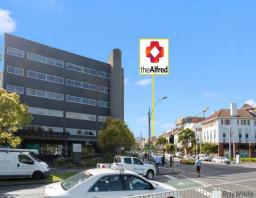

## PRICED REDUCED - Medical / Office Suite Opposite Alfred Hospital!

• Total building area | 70m2 approx

• Carpeted open plan office with natural light

• Self contained kitchenette & toilet • One (1) secure basement car space • Ground floor cafes & pharmacy • Lift access with security swipe • Opposite Alfred Hospital