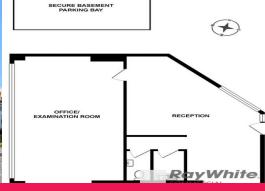

## PRICED REDUCED - Medical / Office Suite Opposite Alfred Hospital!

• Total building area | 70m2 approx

• Carpeted open plan office with natural light

• Self contained kitchenette & toilet • One (1) secure basement car space • Ground floor cafes & pharmacy • Lift access with security swipe • Opposite Alfred Hospital