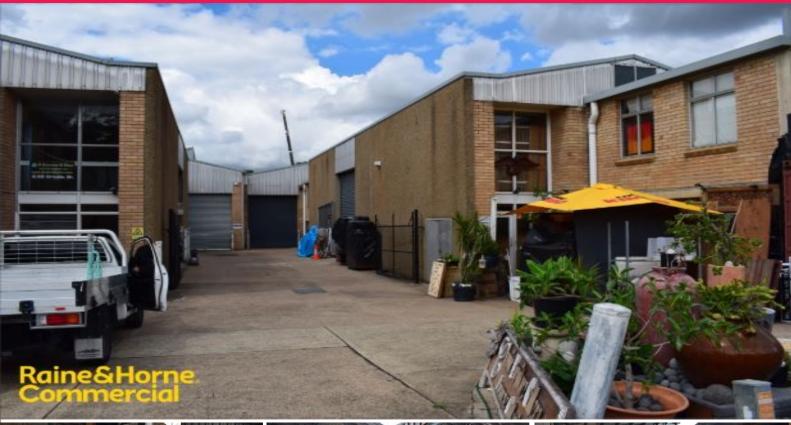

## Well located modern office/warehouse

The location:

This is a well-positioned and much sought after office/warehouse located in the Rydalmere industrial precinct.

Directly opposite Rydalmere Station minutes' drive to Parramatta's CBD, easy access to connecting arterial roads, Walking distance to bus, ferry and shops.

The opportunity:

- Building area 250 sqm (approx.)
- Modern first floor offices
- 2 Roller doors (autom

Industrial FOR LEASE Contact Agent 250sqm