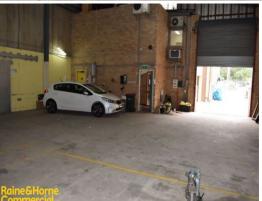

The opportunity:

- Building area 250 sqm (approx.)
- Modern first floor offices
- 2 Roller doors (autom

Industrial FOR LEASE Contact Agent 250sqm