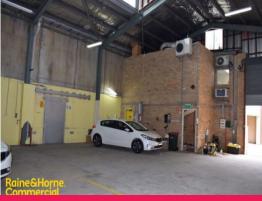

The opportunity:

- Building area 250 sqm (approx.)
- Modern first floor offices
- 2 Roller doors (autom

Industrial FOR LEASE Contact Agent 250sqm