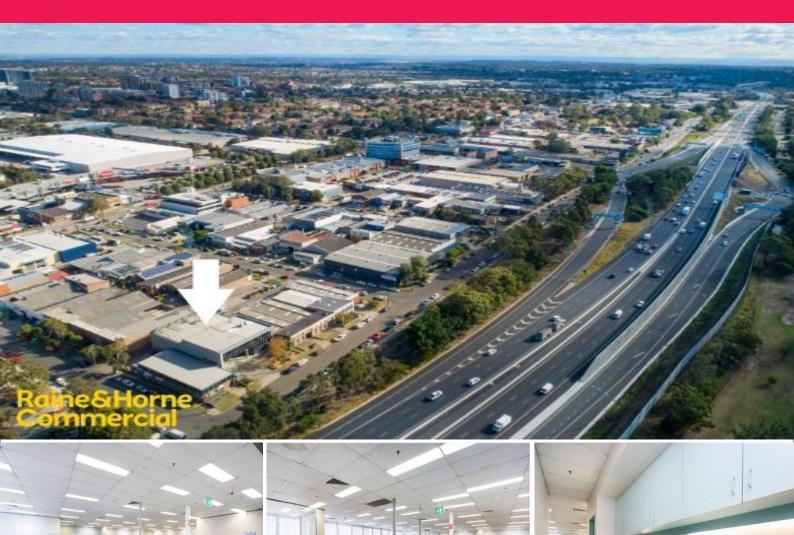

## Freestanding Office/Showroom & Data Recovery Centre

Raine & Horne Commercial is delighted to present this free-standing industrial warehouse/showroom and office building significantly improved as a secure data/ disaster recovery centre.

## Featuring:

- Floor area 1,132 sqm (approx.)
- Easy access to M4 and Parramatta road
- Ample on-grade and basement parking
- Well maintained offic

Offices FOR LEASE Contact Agent 1132sqm