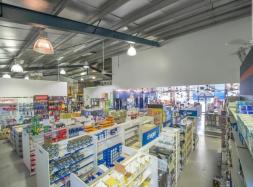

- Total building area 520m2\*
- Showroom featuring multiple offices, air-conditioning, lunchroom, male and female toilets
- Warehouse featuring two roller doors and 6 metre\* clearance
- Zoned B5 Business Development
- Excellent on site parking and accessibility