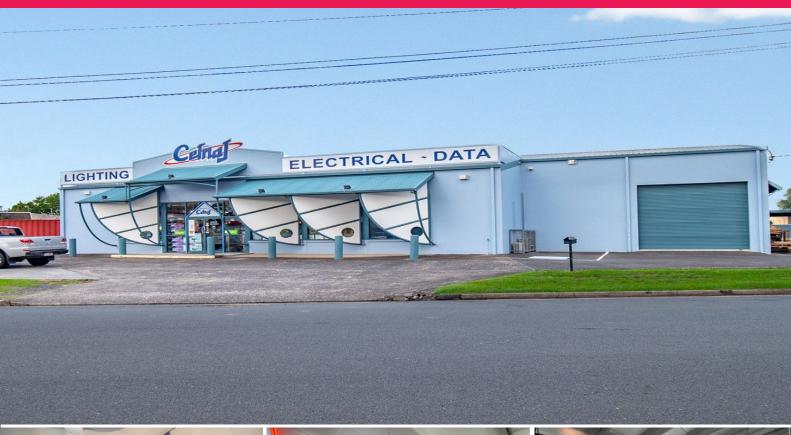

## FREESTANDING SHOWROOM/WAREHOUSE INVESTMENT

Ray White Commercial GC South is pleased to offer for sale by auction 15 Machinery Drive, Tweed Heads on the 1st May 2019. The subject property is a single storey, freestanding, showroom/warehouse positioned on a 1,183m?\* near level site.

- Total building area 520m2\*
- Showroom featuring multiple offices, air-conditioning, lunchroom, male and female toilets
- Warehouse featuring two roller doors and 6 metre\* clearance
- Zoned B5 Business Development
- Excellent on site parking and accessibility

The subject property is located in the retail, trades and services hub of Tweed Heads and surrounded by national

Industrial FOR SALE

520sqm

Ray White. Commercial

**Brad Duncalfe** 

0419 641 058 brad.duncalfe@raywhite.com