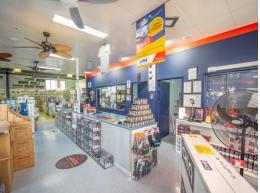

- Total building area 520m2\*
- Showroom featuring multiple offices, air-conditioning, lunchroom, male and female toilets
- Warehouse featuring two roller doors and 6 metre\* clearance
- Zoned B5 Business Development
- Excellent on site parking and accessibility