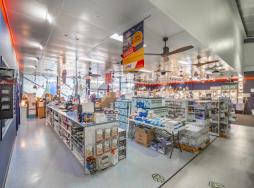

- Total building area 520m2\*
- Showroom featuring multiple offices, air-conditioning, lunchroom, male and female toilets
- Warehouse featuring two roller doors and 6 metre\* clearance
- Zoned B5 Business Development
- Excellent on site parking and accessibility