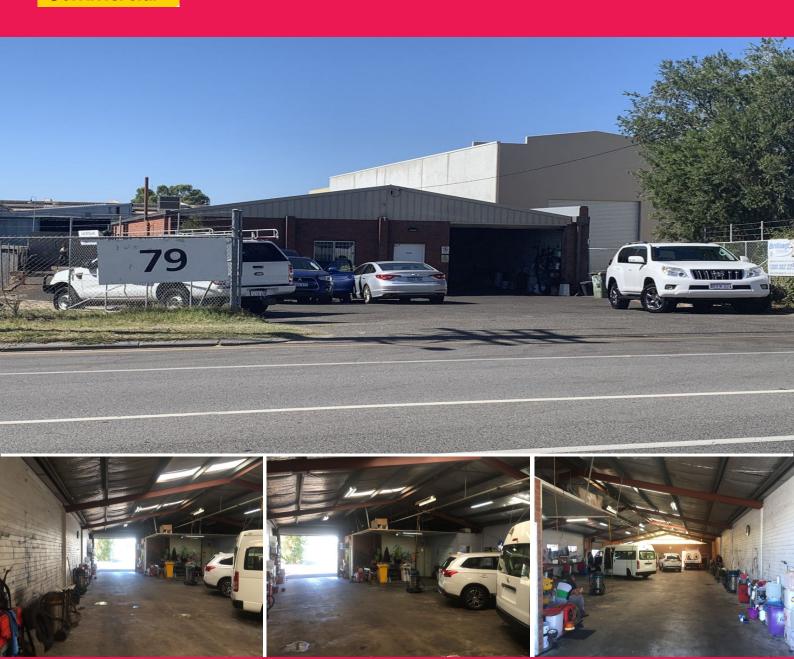

## Raine&Horne. Commercial

79 Abernethy Road, Belmont WA 6104

## **FUNCTIONAL WORKSHOP - BELMONT**

Workshop: 375sqm\* - Includes small office

Land: 835sqm\* - Allows for ample on-site parking. Street parking also available

Belmont is located approximately 7 kilometres (10 mins) from the Perth Central Business District via the Great Eastern Highway and Graham Farmer Freeway

Lease: \$42,000 per annum plus outgoings and GST

For further information or to arrange an inspection please contact the Leasing agents

Industrial

FOR LEASE

\$42,000 per annum plus outgoings and GST

375sqm