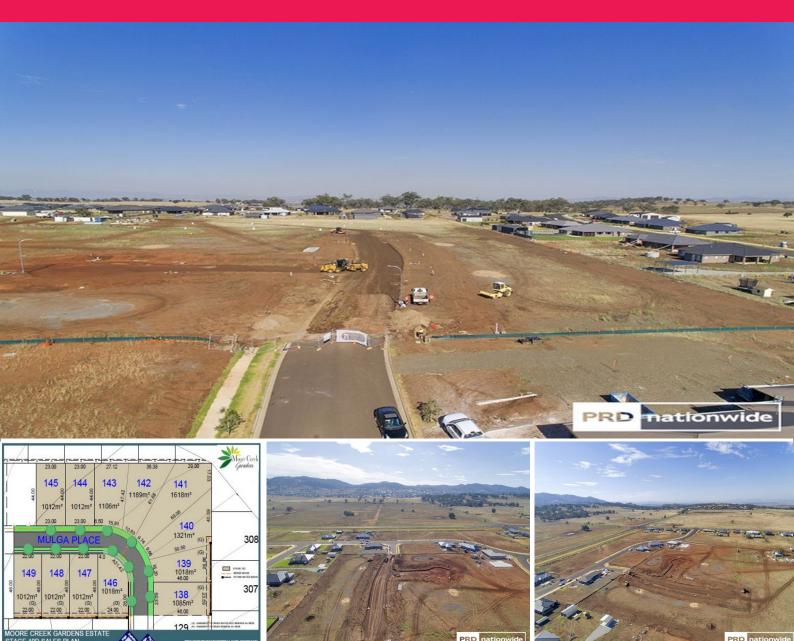

## Lot 140 Moore Creek Gardens, Tamworth NSW 2340

## **Build Your Dream Home**

Build your dream home on this 1321m2 block. Conveniently located close to Private schools, medical facilities and the Northgate shopping complex. -18 blocks remaining in stage 10D and 10E

- Prices from \$143,000
- Lot sizes from 1012m2
- Above average sized blocks
- Builder of your choice

- services include - underground power, Town water & sewerage, NBN, natural gas

- Room for a shed, pool and caravan