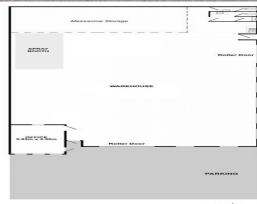

Industrial FOR SALE

495sqm

Inspection a must!

Tenancy Details:

• 5 + 5 Year Lease commenced February 2018

• Current Rental | \$56,650 p/a net • Security Bond | \$15,125

• 3% Fixed Annual

Ray White.