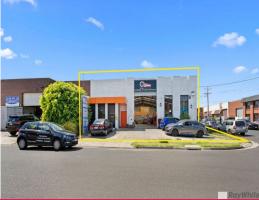

## **Commercial Corner Freehold Investment!**

Ray White Commercial Oakleigh is delighted to offer for sale by way of public auction on Wednesday 8th May 2019, this exceptional stand-alone industrial property located on the corner of Capella Crescent and Trent Street right in the heart of Moorabbin's industrial precinct.

Industrial FOR SALE

495sqm

Inspection a must!

Tenancy Details:

• 5 + 5 Year Lease commenced February 2018

• Current Rental | \$56,650 p/a net • Security Bond | \$15,125

• 3% Fixed Annual

Ray White.