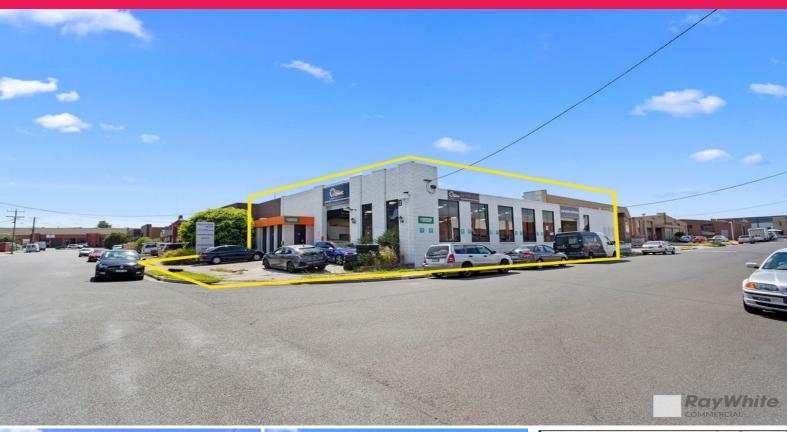

## **Commercial Corner Freehold Investment!**

Ray White Commercial Oakleigh is delighted to offer for sale by way of public auction on Wednesday 8th May 2019, this exceptional stand-alone industrial property located on the corner of Capella Crescent and Trent Street right in the heart of Moorabbin's industrial precinct.

Industrial FOR SALE

495sqm

Inspection a must!

Tenancy Details:

• 5 + 5 Year Lease commenced February 2018

• Current Rental | \$56,650 p/a net • Security Bond | \$15,125

• 3% Fixed Annual

Ray White.