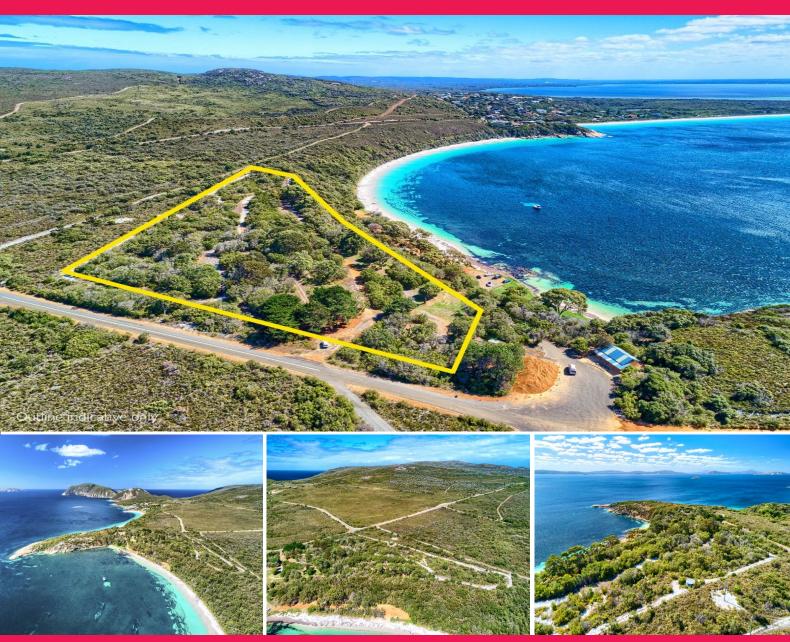

## Ray White.

69501 & 2 Frenchman Bay Road, Frenchman Bay WA

## Albany Tourism Development Site with unbeatable location

An exceptional opportunity to acquire two combined lots zoned for tourism use situated in a very unique position, being north facing, fronting Frenchman Bay and having unrestricted northern views into King George Sound and Albany.

The site is currently vacant and has planning approval in place for development of 24 accommodation units together with a caretakers residence and cafe.

Ray White.

Land

FOR SALE

**Brett Wilkins** 

0478 611 168 brett.wilkins@raywhite.com