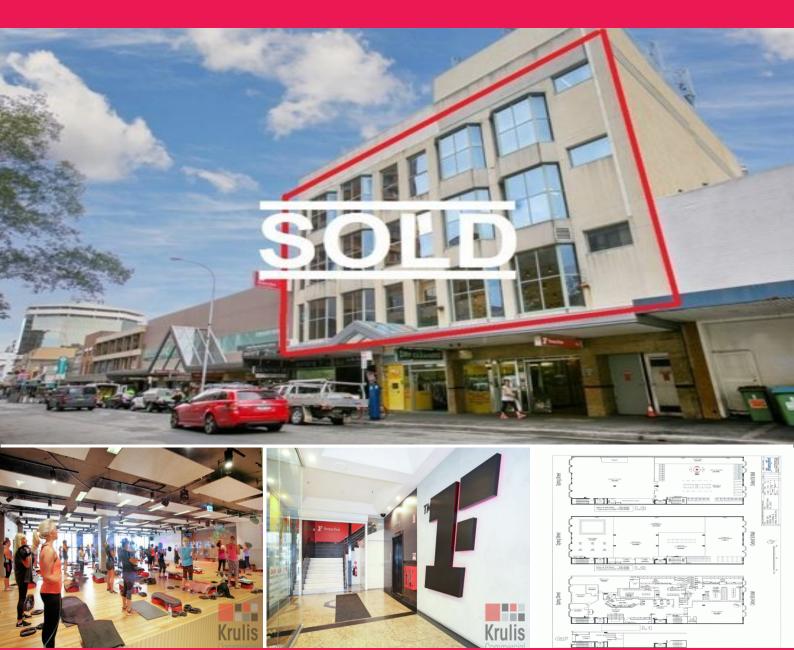

Levels 1-3, 110 Spring Street, Bondi Junction NSW 2022

## COMMANDING BLUE-CHIP INVESTMENT IN THE HEART OF BONDI JUNCTION

Krulis Commercial is pleased to present this rare opportunity to acquire three (3) contiguous whole floors, leased to International tenant; Fitness First.

The property provides an opportunity for astute investors to secure a significant foothold into one of the Sydney's most tightly held commercial precincts, with future potential for positive rental reversion, re-positioning, or re-development (S.T.C.A)

- + Three (3) contiguous whole floors, comprising 2,127\* sqm NLA
- + Commercial Core B3 / 5:1 FSR

The building is prominently located in between the Newland Street & Bronte Road intersections, gaining exposure from Oxford Street Mall & Spring Street. The entrance on Spring Street is perfectly positioned