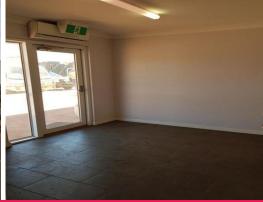

## **QUALITY MODERN WORKSHOP**

Located on the edge of Wedgefield this near new facility is ready and waiting to accommodate your business!

Consisting of approx. 133sqm workshop built with concrete tilt panel walls, including a kitchen, bathroom and office facility, concreted driveway and communal parking area including 3 exclusive parking spots for this tenancy.

## Features:

Near new 133sqm (approx) workshop built with concrete tilt panel walls Includes kitchen, bathroom and small office

Mezzanine platform storage

Staff/customer parking

Industrial FOR LEASE