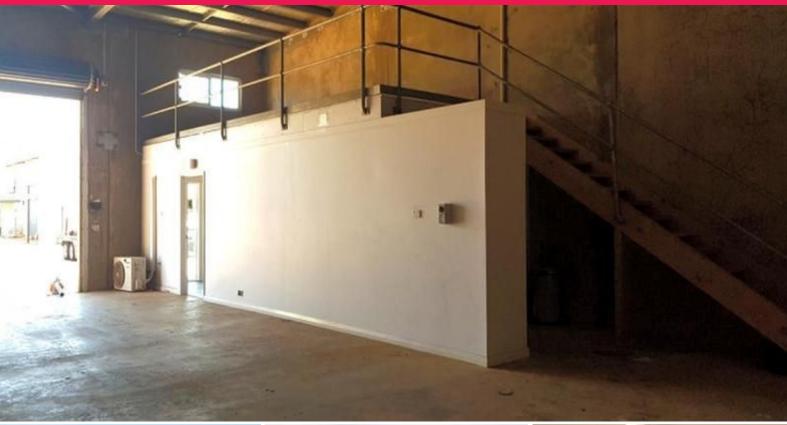

## **QUALITY MODERN WORKSHOP**

Located on the edge of Wedgefield this near new facility is ready and waiting to accommodate your business!

Consisting of approx. 133sqm workshop built with concrete tilt panel walls, including a kitchen, bathroom and office facility, concreted driveway and communal parking area including 3 exclusive parking spots for this tenancy.

## Features:

Near new 133sqm (approx) workshop built with concrete tilt panel walls Includes kitchen, bathroom and small office

Mezzanine platform storage

Staff/customer parking

Industrial FOR LEASE