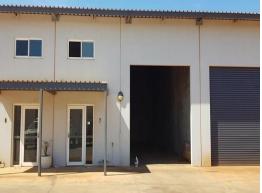

## **QUALITY MODERN WORKSHOP**

Located on the edge of Wedgefield this near new facility is ready and waiting to accommodate your business!

Consisting of approx. 133sqm workshop built with concrete tilt panel walls, including a kitchen, bathroom and office facility, concreted driveway and communal parking area including 3 exclusive parking spots for this tenancy.

## Features:

Near new 133sqm (approx) workshop built with concrete tilt panel walls Includes kitchen, bathroom and small office

Mezzanine platform storage

Staff/customer parking

Industrial FOR LEASE