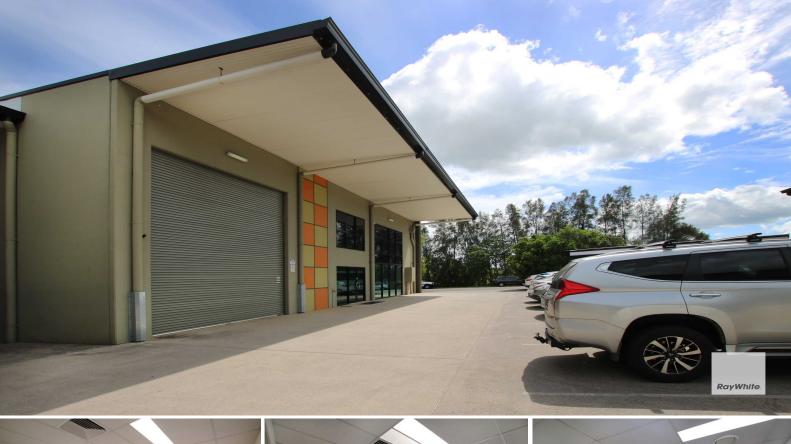

## **Corporate Top Floor Office + Warehouse**

Ray White Commercial Northern Corridor Group are pleased to present to market 1/60 Hoopers Road, Kunda Park.

- 240m2\* open plan Office with 7 offices
- Meeting room
- Installed alarm system
- Furniture (desks)
- Kitchen and male & female toilets
- Roller door access to 70m2\* warehouse with vertical racking for storage