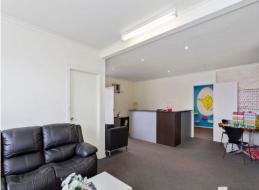

• Total building area | 490m2 approx

• Plus further mezzanine storage area | 60m2 approx

• Includes office / reception / showroom area

• M/F toilets

• Ample on-site parking

• Dual roller door access with one via side driveway