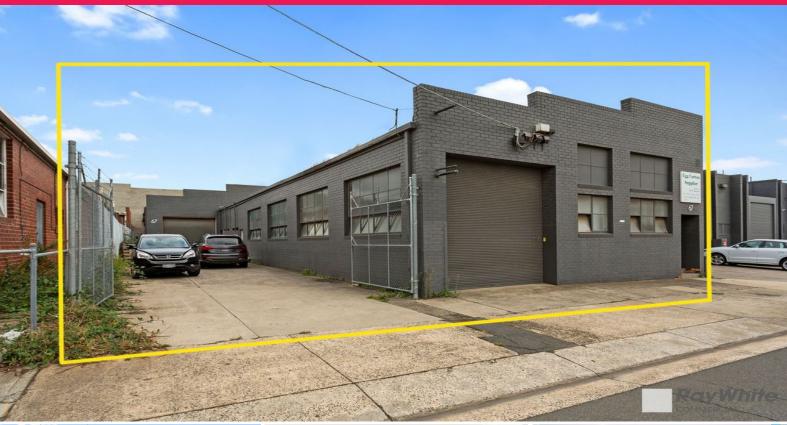

### Warehouse / Office in Fantastic Location!

Functional warehouse / office of 490m2 approx plus 60m2 mezzanine ideally located just off Princes Highway and moments from Westall Road & the Monash Freeway (M1).

• Total building area | 490m2 approx

• Plus further mezzanine storage area | 60m2 approx

• Includes office / reception / showroom area

• M/F toilets

• Ample on-site parking

• Dual roller door access with one via side driveway

• Tightly held & accessible location

• Industrial 1 Zone (IN1Z)

Theo Karkanis 0431 391

Industrial FOR LEASE

490sqm