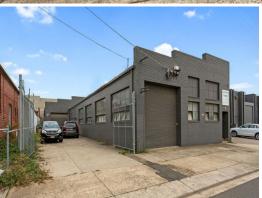

### Warehouse / Office in Fantastic Location!

Functional warehouse / office of 490m2 approx plus 60m2 mezzanine ideally located just off Princes Highway and moments from Westall Road & the Monash Freeway (M1).

• Total building area | 490m2 approx

• Plus further mezzanine storage area | 60m2 approx

• Includes office / reception / showroom area

• M/F toilets

• Ample on-site parking

• Dual roller door access with one via side driveway

• Tightly held & accessible location

• Industrial 1 Zone (IN1Z)

Theo Karkanis 0431 391

Industrial FOR LEASE

490sqm