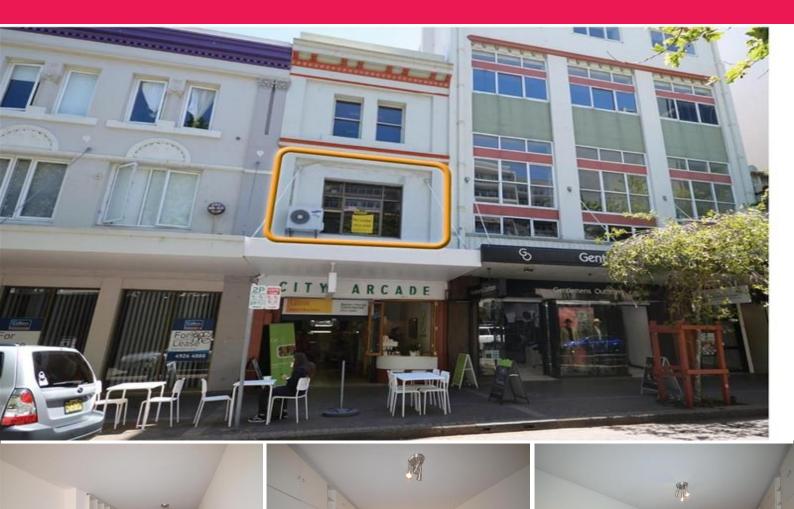

## 120 Hunter Street, Newcastle NSW 2300

## Building Area: 78m2(approx)

Located in Newcastle's East End this first floor walk up office forms part of the historic 'City Arcade'. Only metres from the New Light Rail, Hunter Street Mall and the first stage of East End's redevelopment bringing a new life of Residential Units, Retail Shops and Woolworths.