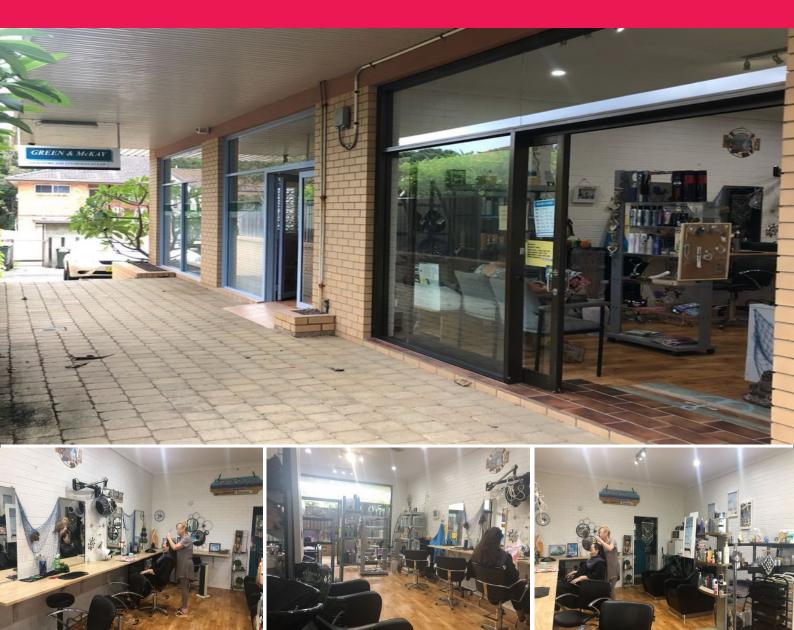

## Tenanted Investment In Main Street of Iconic Seaside Village Sawtell, NSW

Shop 3 is located in First Avenue - the main street of Sawtell, NSW. Sawtell is a suburb of Coffs Harbour - a seaside township, currently in high demand with both owner occupiers and tenants alike.

Shop 3 is leased to Surfside Salon on a 3+3+3 year lease with current rent showing approx. \$20,800/pa plus GST (if applicable) PLUS all normal outgoings paid by the tenant.

Current business has been trading for 16+ years with a strong customer base.

Approx 41m2 - Shop 3 ha

Retail FOR SALE

42sqm

Cherie Parik 0423 369 999 cherie@yourcps.com.au,a+2605\_100613