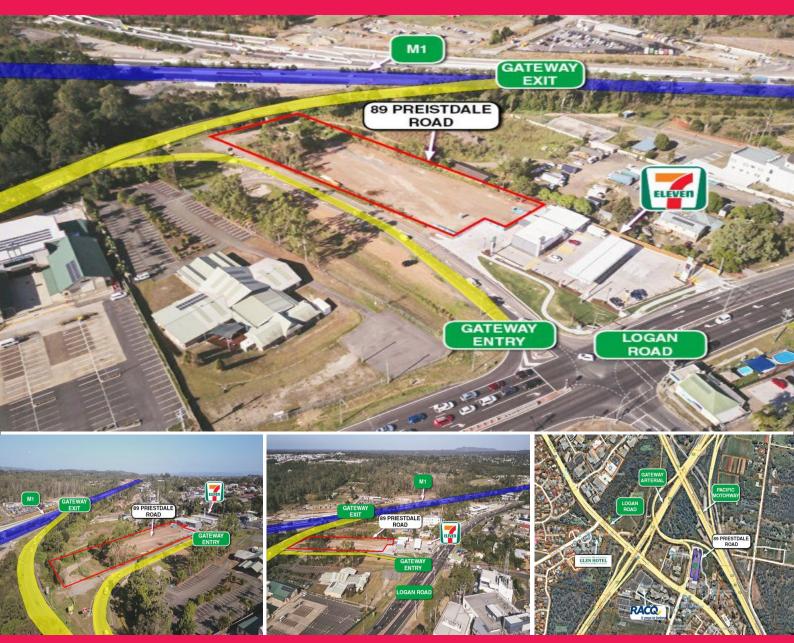

## **DEVELOPER SELLS SURPLUS LAND**

\* This land is now surplus to Developers needs.

\* Excellent Opportunity to secure a 6,176m² site rarely found available in Eight Mile Plains.

\* Will suit a variety of uses, currently approved for Low impact industry use.

\* Superb access onto the Gateway Arterial, Easy access points to both the Logan Motorway and the M1.

\* Call now to explore this rare opportunity to secure a large holding in Eight Mile Plains.

PRICE: Offers To Purchase Close 30 April 2019. LAND AREA: 6,176 sqm

Eight Miles Plains is located 14 kilometres to the South East of the Brisbane CBD. It enjoys a mix of Residential, Retail, and Office Parks. The area is the terminal for the South East Freeway busway and has